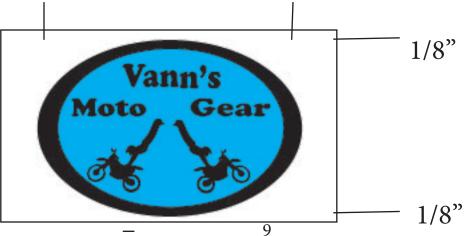

## Use of Space

Vann's moto gear logo should not be used in conjunction with other texts or images where displayed.only contact information should accompany the logo. This logo shall not be changed or refigured in any way.

## Color

Vann's moto gear uses two colors blue and black. The black is the border the words and the dirt bikes, the blue is on the inside of the border