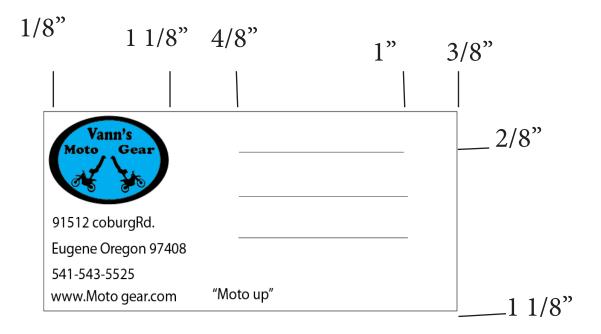

## Envelope

I like how my envelope is set up because its simple. the logo is at the top left corner the information is right below it my slogan is moto up so i put that in the bottom middle.