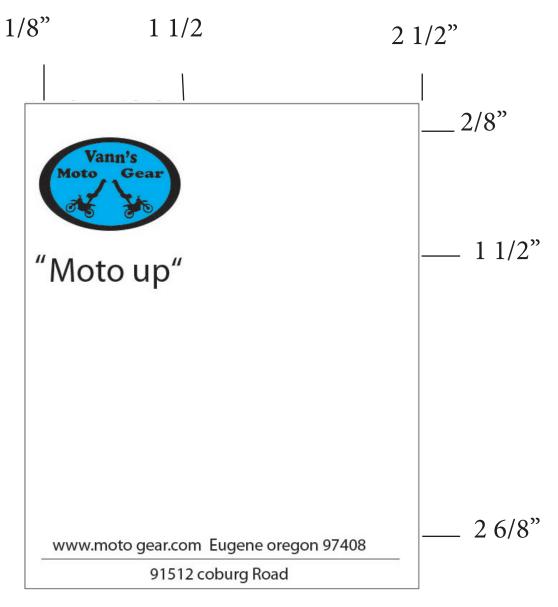

## Letterhead

My envelope is pretty good it has all my information at the bottom and my logo is at the top left corner with my slogan right under it.