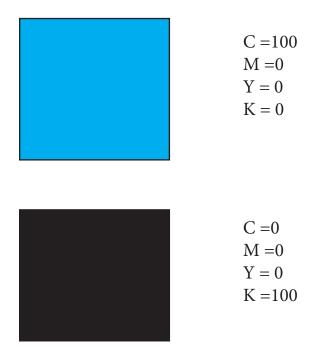

## Color

Vann's moto gear uses two colors blue and black. The black is the border the words and the dirt bikes, the blue is on the inside of the border