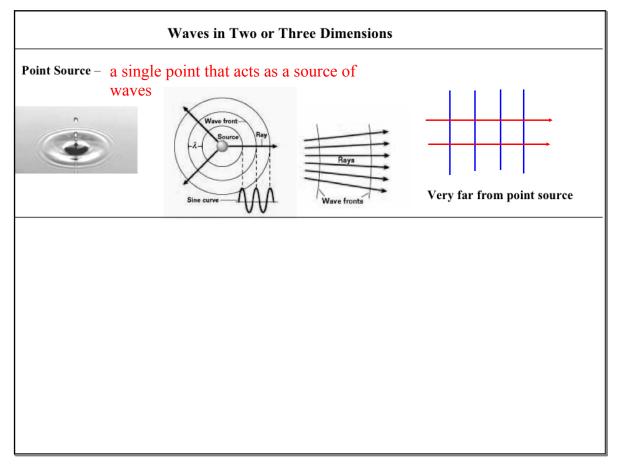

## January 14, 2020

| Diffraction:                                                                         |                                                                        |                                                                          |
|--------------------------------------------------------------------------------------|------------------------------------------------------------------------|--------------------------------------------------------------------------|
|                                                                                      |                                                                        |                                                                          |
|                                                                                      |                                                                        |                                                                          |
|                                                                                      | <b>—</b>                                                               |                                                                          |
|                                                                                      |                                                                        |                                                                          |
|                                                                                      |                                                                        |                                                                          |
| Complete the diagram showing the diffraction of a wave around the edge of a barrier. | Complete the diagram above showing diffraction through a wide opening. | Complete the diagram above showing diffraction through a narrow opening. |
|                                                                                      |                                                                        |                                                                          |
|                                                                                      |                                                                        |                                                                          |
|                                                                                      |                                                                        |                                                                          |
|                                                                                      |                                                                        |                                                                          |
|                                                                                      |                                                                        |                                                                          |
|                                                                                      |                                                                        |                                                                          |
|                                                                                      |                                                                        |                                                                          |