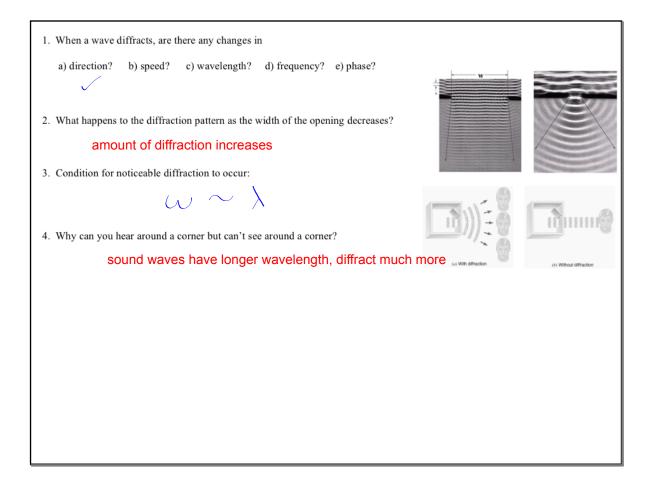

## January 14, 2020

| Diffraction:                                                                         |                                                                        |                                                                          |
|--------------------------------------------------------------------------------------|------------------------------------------------------------------------|--------------------------------------------------------------------------|
|                                                                                      |                                                                        |                                                                          |
|                                                                                      |                                                                        |                                                                          |
|                                                                                      | <b>—</b>                                                               |                                                                          |
|                                                                                      |                                                                        |                                                                          |
|                                                                                      |                                                                        |                                                                          |
| Complete the diagram showing the diffraction of a wave around the edge of a barrier. | Complete the diagram above showing diffraction through a wide opening. | Complete the diagram above showing diffraction through a narrow opening. |
|                                                                                      |                                                                        |                                                                          |
|                                                                                      |                                                                        |                                                                          |
|                                                                                      |                                                                        |                                                                          |
|                                                                                      |                                                                        |                                                                          |
|                                                                                      |                                                                        |                                                                          |
|                                                                                      |                                                                        |                                                                          |
|                                                                                      |                                                                        |                                                                          |