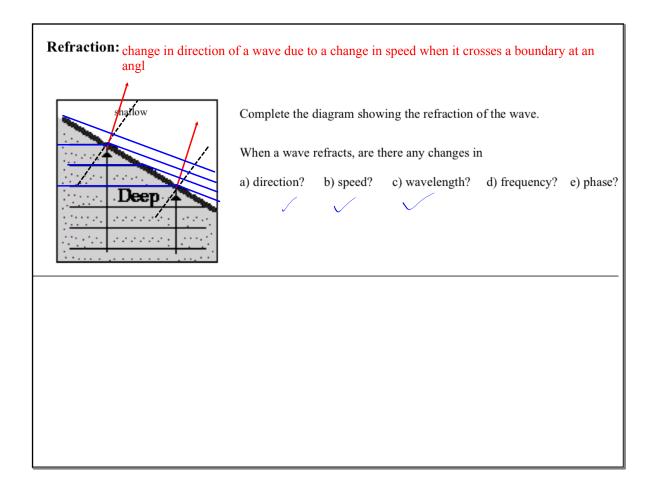

## January 14, 2020

| Diffraction:                                                                         |                                                                        |                                                                          |
|--------------------------------------------------------------------------------------|------------------------------------------------------------------------|--------------------------------------------------------------------------|
|                                                                                      |                                                                        |                                                                          |
|                                                                                      |                                                                        |                                                                          |
|                                                                                      | <b>—</b>                                                               |                                                                          |
|                                                                                      |                                                                        |                                                                          |
|                                                                                      |                                                                        |                                                                          |
| Complete the diagram showing the diffraction of a wave around the edge of a barrier. | Complete the diagram above showing diffraction through a wide opening. | Complete the diagram above showing diffraction through a narrow opening. |
|                                                                                      |                                                                        |                                                                          |
|                                                                                      |                                                                        |                                                                          |
|                                                                                      |                                                                        |                                                                          |
|                                                                                      |                                                                        |                                                                          |
|                                                                                      |                                                                        |                                                                          |
|                                                                                      |                                                                        |                                                                          |
|                                                                                      |                                                                        |                                                                          |