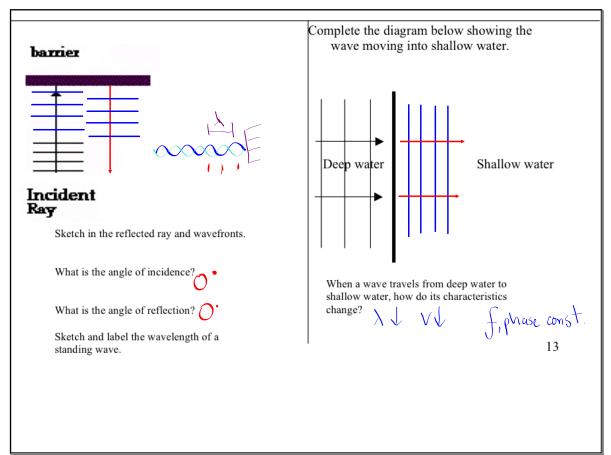

## January 14, 2020

| Diffraction:                                                                         |                                                                        |                                                                          |
|--------------------------------------------------------------------------------------|------------------------------------------------------------------------|--------------------------------------------------------------------------|
|                                                                                      |                                                                        |                                                                          |
|                                                                                      |                                                                        |                                                                          |
|                                                                                      | <b>—</b>                                                               |                                                                          |
|                                                                                      |                                                                        |                                                                          |
|                                                                                      |                                                                        |                                                                          |
| Complete the diagram showing the diffraction of a wave around the edge of a barrier. | Complete the diagram above showing diffraction through a wide opening. | Complete the diagram above showing diffraction through a narrow opening. |
|                                                                                      |                                                                        |                                                                          |
|                                                                                      |                                                                        |                                                                          |
|                                                                                      |                                                                        |                                                                          |
|                                                                                      |                                                                        |                                                                          |
|                                                                                      |                                                                        |                                                                          |
|                                                                                      |                                                                        |                                                                          |
|                                                                                      |                                                                        |                                                                          |