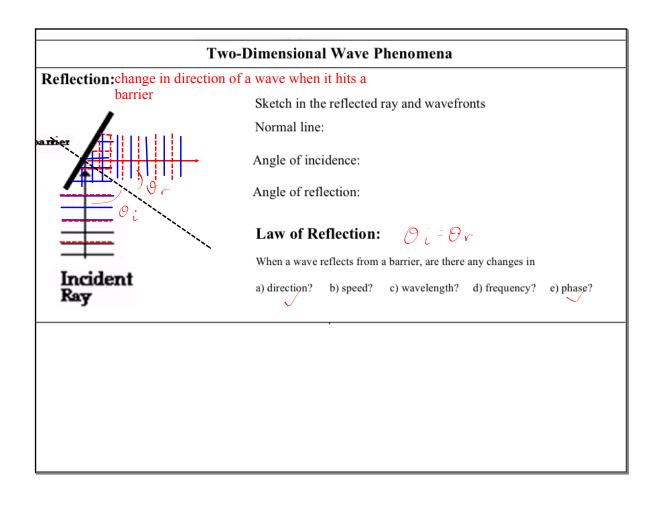

## January 14, 2020

| Diffraction:                                                                         |                                                                        |                                                                          |
|--------------------------------------------------------------------------------------|------------------------------------------------------------------------|--------------------------------------------------------------------------|
|                                                                                      |                                                                        |                                                                          |
|                                                                                      |                                                                        |                                                                          |
|                                                                                      | <b>—</b>                                                               |                                                                          |
|                                                                                      |                                                                        |                                                                          |
|                                                                                      |                                                                        |                                                                          |
| Complete the diagram showing the diffraction of a wave around the edge of a barrier. | Complete the diagram above showing diffraction through a wide opening. | Complete the diagram above showing diffraction through a narrow opening. |
|                                                                                      |                                                                        |                                                                          |
|                                                                                      |                                                                        |                                                                          |
|                                                                                      |                                                                        |                                                                          |
|                                                                                      |                                                                        |                                                                          |
|                                                                                      |                                                                        |                                                                          |
|                                                                                      |                                                                        |                                                                          |
|                                                                                      |                                                                        |                                                                          |