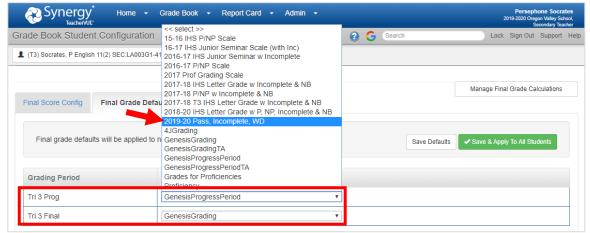

• Select "2019-20 Pass, Incomplete, WD" from the Score Type drop down menu for both Tri 3 Prog and Tri 3 Final grading periods.

• Check the box(es) for other sections that you want to also apply the selected Report Card Score Type and then click Save & Apply To All Students.