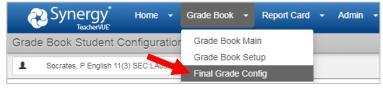

Navigate to your Final Grade Config screen located under your Grade Book menu.

- Make sure you are focused to the correct grading period and/or section.
- Go to the Final Grade Defaults tab

Continued on next page......