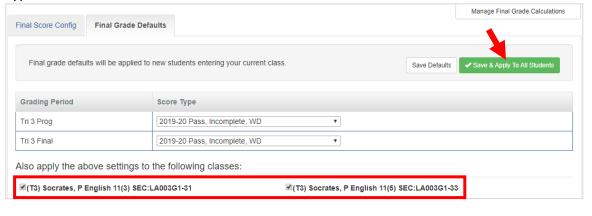

Navigate to your Final Grade Config screen located under your Grade Book menu.

- Make sure you are focused to the correct grading period and/or section.
- Go to the Final Grade Defaults tab

Continued on next page......

• Select "2019-20 Pass, Incomplete, WD" from the Score Type drop down menu for both Tri 3 Prog and Tri 3 Final grading periods.

• Check the box(es) for other sections that you want to also apply the selected Report Card Score Type and then click Save & Apply To All Students.