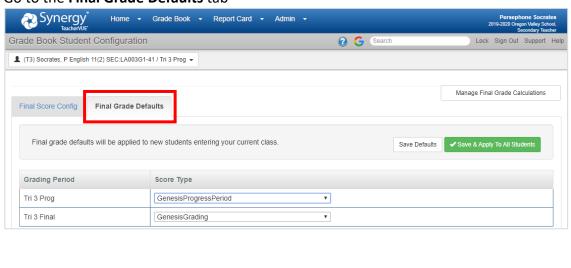

Navigate to your Final Grade Config screen located under your Grade Book menu.

- Make sure you are focused to the correct grading period and/or section.
- Go to the Final Grade Defaults tab

Continued on next page......