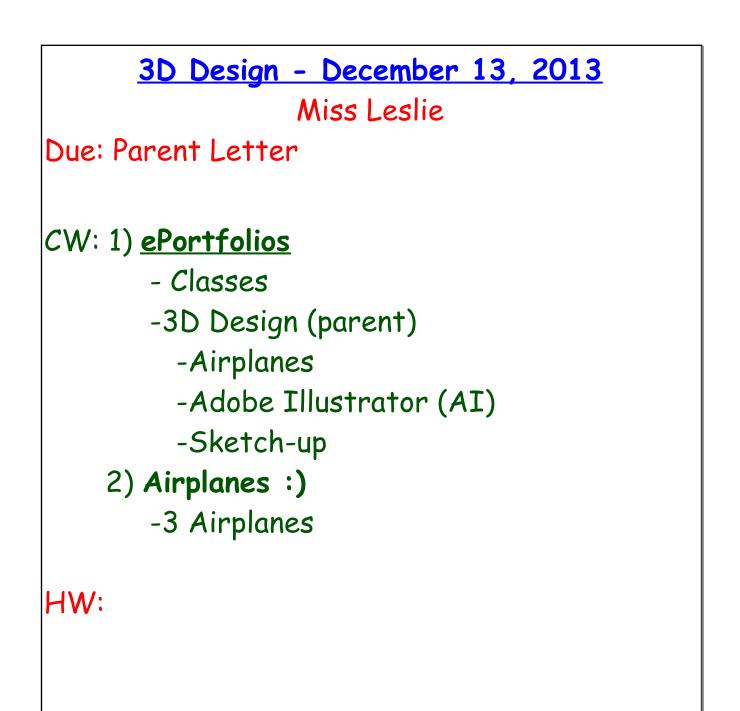

25

Need: Journal, Atlas, Activity 25 & 26 (pink)

<u>CW:Geography Day 14</u>
1) Q: The city of Baghdad is located on
what river in Southwest Asia?
2) <u>Activity 26 - Middle East</u>
- correct the rest of 25 & 26 in class
3) Geo Guesser or Freerice.com (Geography)

HW: Any unfinished Classwork.



٦

|           | Morning  | Break     |
|-----------|----------|-----------|
| Tuesday   | Olivia/  | Logan/    |
|           | Garrett  | Elizabeth |
| Wednesday | Natalia/ | Noah/     |
|           | Jordan   | Aleeah    |
| Thursday  | Garrett/ | Chloe/    |
|           | Jordan   | Anna      |
| Friday    | Katelyn/ | Carson/   |
|           | Emma     | Parker    |



## <u>ePortfolio Pages</u> -<u>Classes</u> - <u>Digital Media</u> -Photoshop -iMovie -Garageband -Adobe Illustrator -Flash