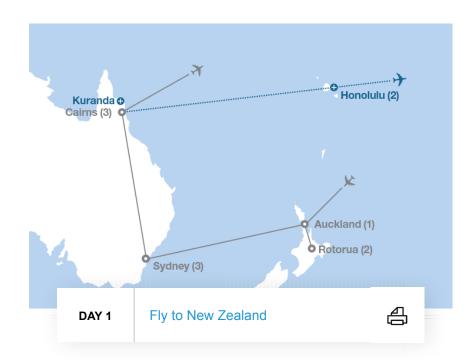

## Departing from

Portland (OR)

## Flights & Hotels

We'll post details here as soon as they're available.

Meet your Tour Director at the airport

Watch a sheep and dog show at the Agrodome

Take a Rotorua Duck Tour

Travel to Rotorua

Visit a Rotorua geothermal area

Visit a Maori Village for a traditional Hangi feast

Ride the Skyline Gondola

Travel to Auckland

Learn about jade carving in a local craftsman's

| Take a tour o    | f Auckland                        |
|------------------|-----------------------------------|
|                  |                                   |
| Fly to Sydney    | y                                 |
|                  |                                   |
| Take a tour o    | f Sydney                          |
| Visit the Nation | onal Opal Collection              |
| Enjoy a harb     | or cruise                         |
| Visit the Hyde   | e Park Barracks Museum            |
| Visit Sydney     | Tower                             |
| Take a walkir    | ng tour of the Rocks neighborhood |
|                  |                                   |
| Explore on you   | our own or add this in-depth      |
|                  | Featherdale Wildlife Park         |
|                  | and Opera House                   |
|                  |                                   |
| Fly to Cairns    |                                   |