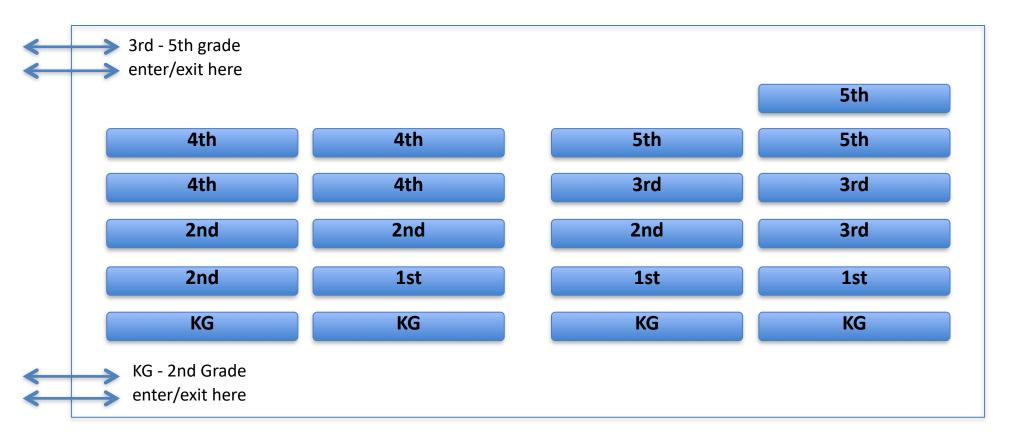

## HOLT ELEMENTARY ASSEMBLY MAP

|                                                                                                                                     | Title of Program: 20224 Talent Show Assembly |                                    |
|-------------------------------------------------------------------------------------------------------------------------------------|----------------------------------------------|------------------------------------|
|                                                                                                                                     | Time of Program: 1:10-2:10 PM                | Date of Program: <b>5/24/2024</b>  |
|                                                                                                                                     | Location of Program: Cafeteria               | Length of Program: 60 minutes(ish) |
| Instructions: All classes should leave for the cafeteria in time so they are ready seated by 1:05 PM. Sit on bottoms, cross-legged. |                                              |                                    |