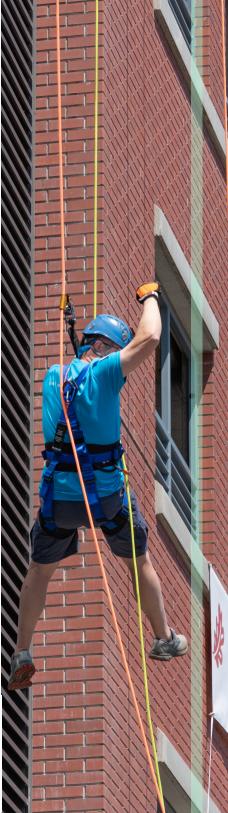

## Hey Allan!

I wanted to run an idea by you to see if you might be interested. We have our event called Over the Edge coming up on June 15. I was wondering if you/Holt would be up for challenging another school to raise money to send either principals or another staff member(s) to rappel down the Hyatt at Oakway.

## JOIN THE Rappel

Imagine transforming your team's dynamics with a thrilling adventure while making a tangible impact for CASA of Lane County! Picture your team scaling new heights together, conquering challenges, and fostering trust and collaboration along the way. Over the Edge isn't just about the descent—it's about the ascent of teamwork, camaraderie, and making a meaningful difference.

CASA is offering businesses a unique opportunity to participate in an exhilarating rappelling experience while supporting our vital work. This is team building with purpose, bonding through overcoming challenges while contributing to a cause that champions the well-being of children. Join us and elevate your team's potential while making a positive impact in our community.