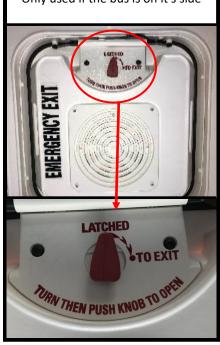

# **EMERGENCY EXITS**

# **FRONT DOOR**

Flip switch (or press button) and push out on the doors.

\*\*\* Primary escape route\*\*\*



Your school bus will be equipped with many different types of exits.
Please review each type and be familiar with how to open them all.

#### Remember:

The FRONT DOOR should be used unless it is blocked or dangerous to do so.

Don't hesitate to ask the bus driver to demonstrate how to use these exits before your trip.

#### **REAR WINDOW**

Use only if front door and side door are blocked. Handles may vary between bus models.



# **ROOF HATCH**

Only used if the bus is on it's side



# **SIDE WINDOW**

Multiple side window exits available on both sides of the bus.



### **SIDE DOOR**

Use if front door is blocked or in addition to front door if necessary