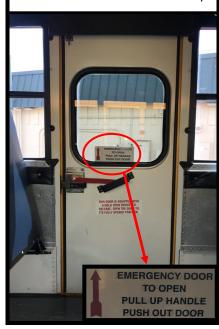

### **SIDE DOOR**

Use if front door is blocked or in addition to front door if necessary