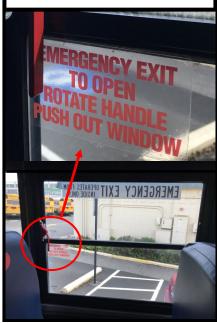

# **SIDE WINDOW**

Multiple side window exits available on both sides of the bus.