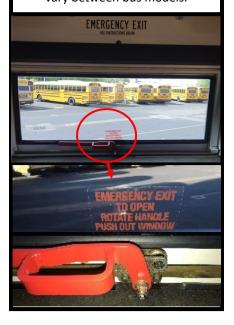

#### **REAR WINDOW**

Use only if front door and side door are blocked. Handles may vary between bus models.