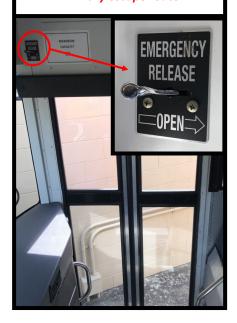

### **SIDE DOOR**

Use if front door is blocked or in addition to front door if necessary