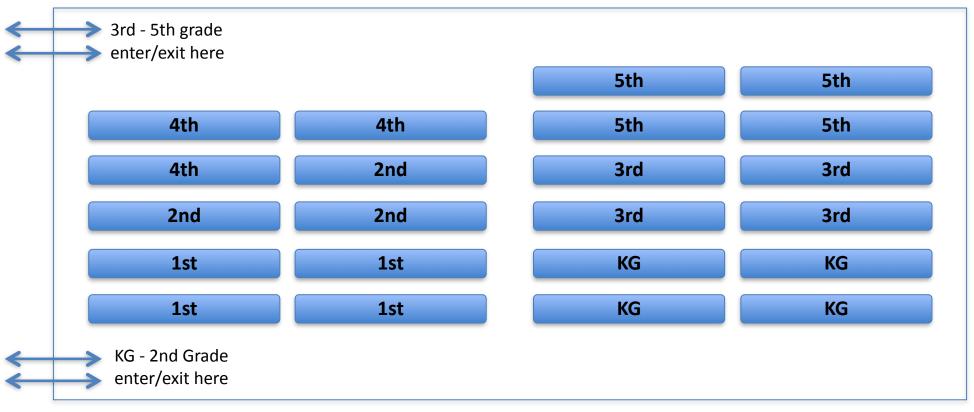

## **HOLT ELEMENTARY ASSEMBLY MAP**

| Title of Program: Talent Show and Spirit Assembly                                                                                       |                                   |                                                                                                                                                                                                                                                                                                                                                                                                                                                                                                                                                                                                                                                                                                                                                                                                                                                                                                                                                                                                                                                                                                                                                                                                                                                                                                                                                                                                                                                                                                                                                                                                                                                                                                                                                                                                                                                                                                                                                                                                                                                                                                                                |
|-----------------------------------------------------------------------------------------------------------------------------------------|-----------------------------------|--------------------------------------------------------------------------------------------------------------------------------------------------------------------------------------------------------------------------------------------------------------------------------------------------------------------------------------------------------------------------------------------------------------------------------------------------------------------------------------------------------------------------------------------------------------------------------------------------------------------------------------------------------------------------------------------------------------------------------------------------------------------------------------------------------------------------------------------------------------------------------------------------------------------------------------------------------------------------------------------------------------------------------------------------------------------------------------------------------------------------------------------------------------------------------------------------------------------------------------------------------------------------------------------------------------------------------------------------------------------------------------------------------------------------------------------------------------------------------------------------------------------------------------------------------------------------------------------------------------------------------------------------------------------------------------------------------------------------------------------------------------------------------------------------------------------------------------------------------------------------------------------------------------------------------------------------------------------------------------------------------------------------------------------------------------------------------------------------------------------------------|
| Time of Program: 8:30-9:30 AM                                                                                                           | Date of Program: <b>5/26/2023</b> |                                                                                                                                                                                                                                                                                                                                                                                                                                                                                                                                                                                                                                                                                                                                                                                                                                                                                                                                                                                                                                                                                                                                                                                                                                                                                                                                                                                                                                                                                                                                                                                                                                                                                                                                                                                                                                                                                                                                                                                                                                                                                                                                |
| Location of Program: Cafeteria                                                                                                          | Length of Program: 60 minutes     |                                                                                                                                                                                                                                                                                                                                                                                                                                                                                                                                                                                                                                                                                                                                                                                                                                                                                                                                                                                                                                                                                                                                                                                                                                                                                                                                                                                                                                                                                                                                                                                                                                                                                                                                                                                                                                                                                                                                                                                                                                                                                                                                |
| Instructions: All classes should leave for the cafeteria in time so they are ready and seated by 8:30 AM. Sit on bottoms, cross-legged. |                                   | The state of the s |