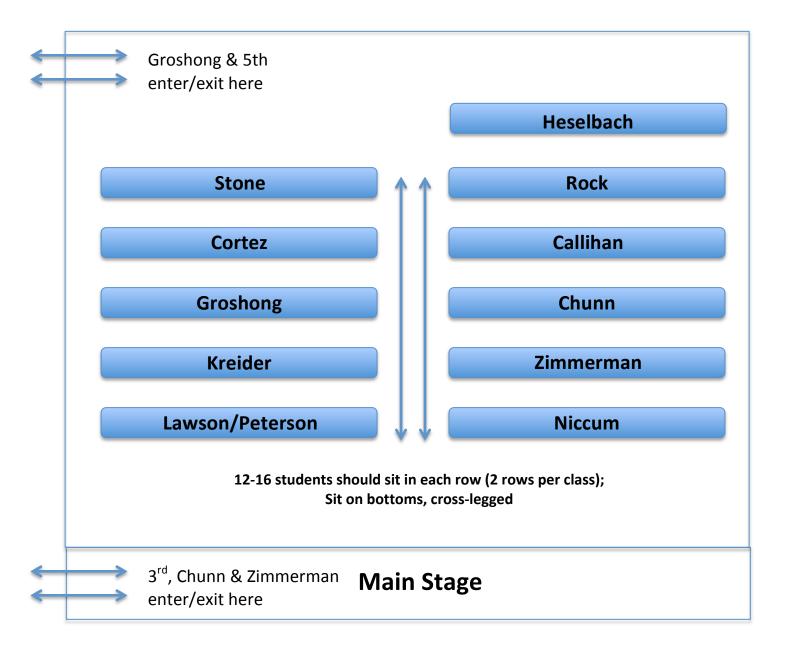

## HOWARD ELEMENTARY ASSEMBLY MAP

| Title of Program: 3-5 Roadrunner Awards Assembly                                                                                                   |                                      |                                                                                                                 |
|----------------------------------------------------------------------------------------------------------------------------------------------------|--------------------------------------|-----------------------------------------------------------------------------------------------------------------|
| Time of Program: 9:20 AM                                                                                                                           | Date of Program: May 31, 2019        |                                                                                                                 |
| Location of Program: <b>Gym</b>                                                                                                                    | Length of Program: <b>25 minutes</b> | The second se |
| Method of notification: All classes should leave for the gym in time so they are ready and seated by 9:20 AM. No calls to classrooms will be made. |                                      | A                                                                                                               |