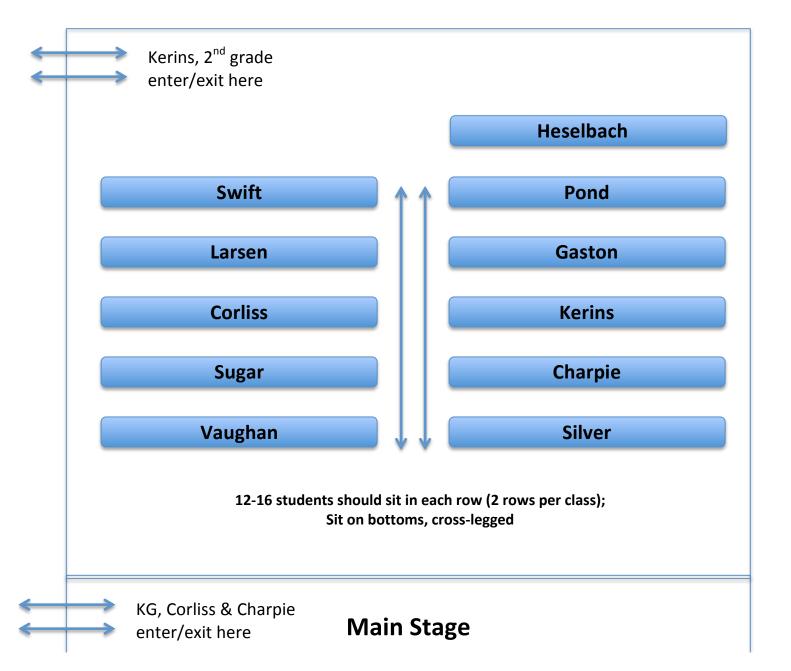

## HOWARD ELEMENTARY ASSEMBLY MAP

| Title of Program: K-2 Roadrunner Awards Assembly              |                                      |                                                                                                                 |
|---------------------------------------------------------------|--------------------------------------|-----------------------------------------------------------------------------------------------------------------|
| Time of Program: 8:45 AM                                      | Date of Program: May 31, 2019        |                                                                                                                 |
| Location of Program: <b>Gym</b>                               | Length of Program: <b>25 minutes</b> | The second se |
| Method of notification: All cl<br>ready and seated by 8:45 AM | A                                    |                                                                                                                 |