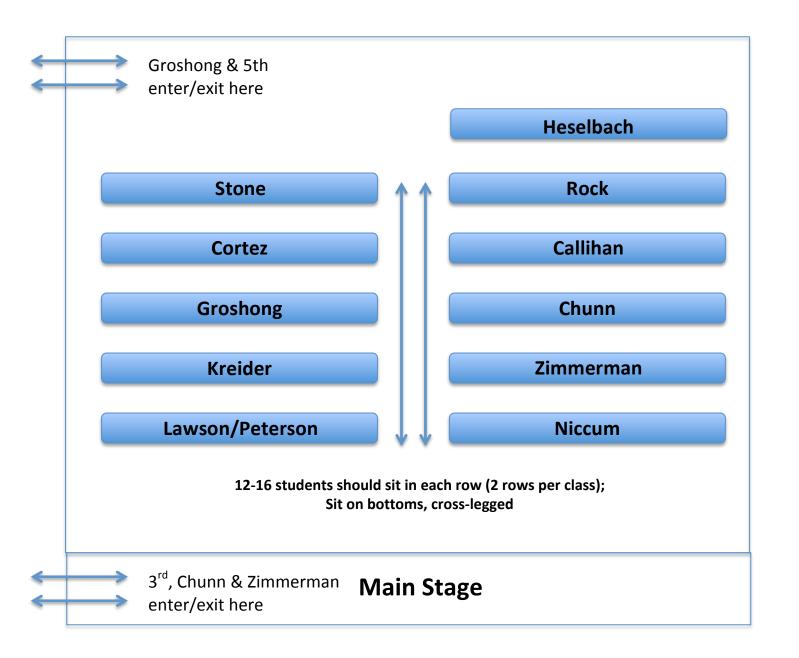

## **HOWARD ELEMENTARY ASSEMBLY MAP**

| Title of Program: 3-5 Ems Home Run Reading Challenge Heart Assembly |                                         |
|---------------------------------------------------------------------|-----------------------------------------|
| Time of Program: 9:20 AM                                            | Date of Program: Friday, April 12, 2019 |
| Location of Program: <b>Gym</b>                                     | Length of Program: <b>25 minutes</b>    |

Method of notification: All classes should leave for the gym in time so they are ready and seated by 9:20 AM. No calls to classrooms will be made.