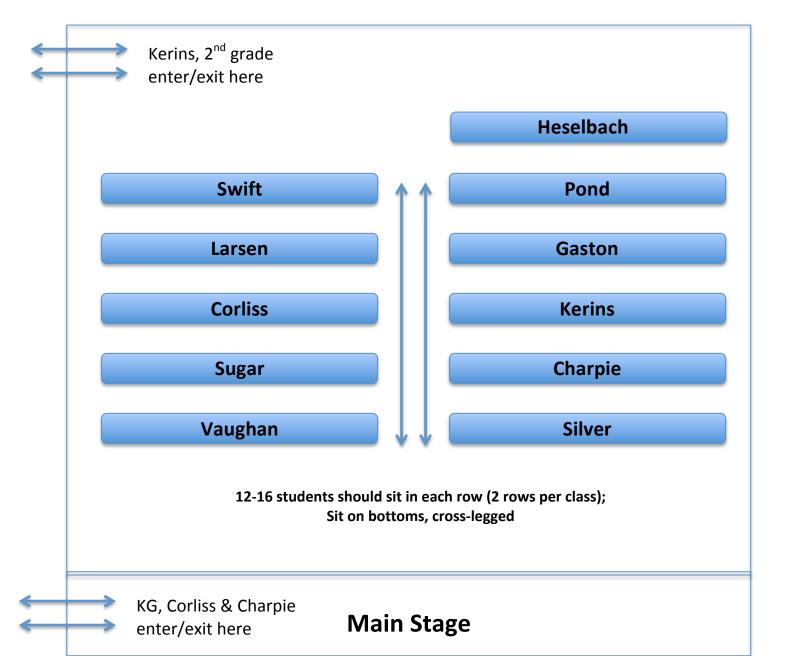

## **HOWARD ELEMENTARY ASSEMBLY MAP**

| Title of Program: K-2 Ems Home Run Reading Challenge Assembly |                                         |
|---------------------------------------------------------------|-----------------------------------------|
| Time of Program: 8:45 AM                                      | Date of Program: Friday, April 12, 2019 |
| Location of Program: <b>Gym</b>                               | Length of Program: <b>25 minutes</b>    |

Method of notification: All classes should leave for the gym in time so they are ready and seated by 8:45 AM. No calls to classrooms will be made.