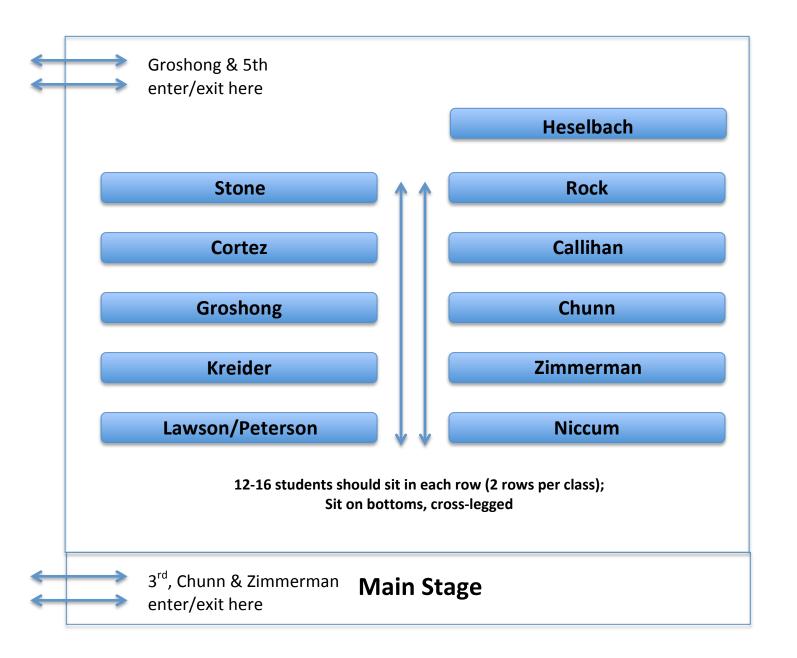

## **HOWARD ELEMENTARY ASSEMBLY MAP**

| Title of Program: 3-5 NATIVES Assembly |                                           |
|----------------------------------------|-------------------------------------------|
| Time of Program: 9:20 AM               | Date of Program: <b>December 14, 2018</b> |
| Location of Program: <b>Gym</b>        | Length of Program: <b>25 minutes</b>      |

Method of notification: All classes should leave for the gym in time so they are ready and seated by 9:30 AM. No calls to classrooms will be made.