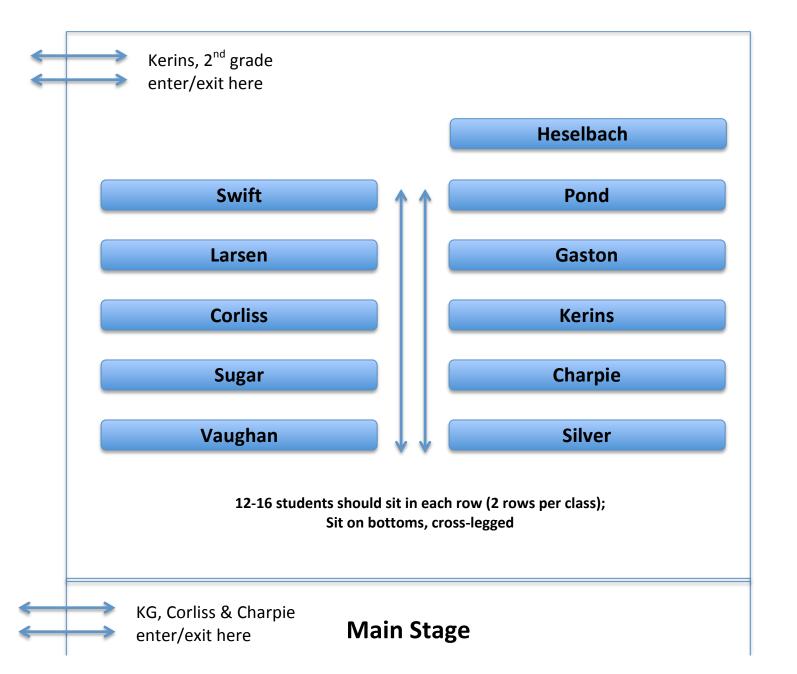

## **HOWARD ELEMENTARY ASSEMBLY MAP**

| Title of Program: K-2 NATIVES Assembly |                                           |
|----------------------------------------|-------------------------------------------|
| Time of Program: 8:45 AM               | Date of Program: <b>December 14, 2018</b> |
| Location of Program: <b>Gym</b>        | Length of Program: <b>25 minutes</b>      |

ey are

Method of notification: All classes should leave for the gym in time so they are ready and seated by 8:45 AM. No calls to classrooms will be made.