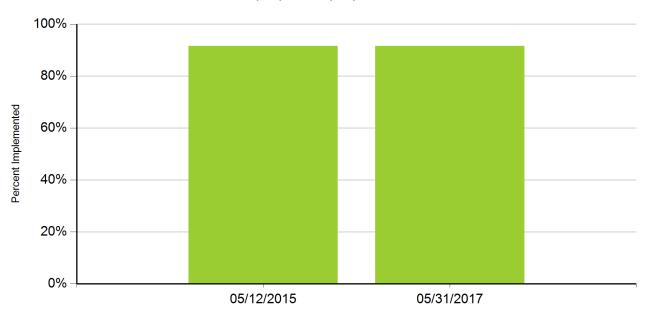

## Benchmarks of Quality Total Scores Howard Elementary School 5/12/2015-5/31/2017

| School Year | Date Completed | Total Score |  |  |  |
|-------------|----------------|-------------|--|--|--|
| 201415      | 5/12/2015      | 92%         |  |  |  |
| 201617      | 5/31/2017      | 92%         |  |  |  |