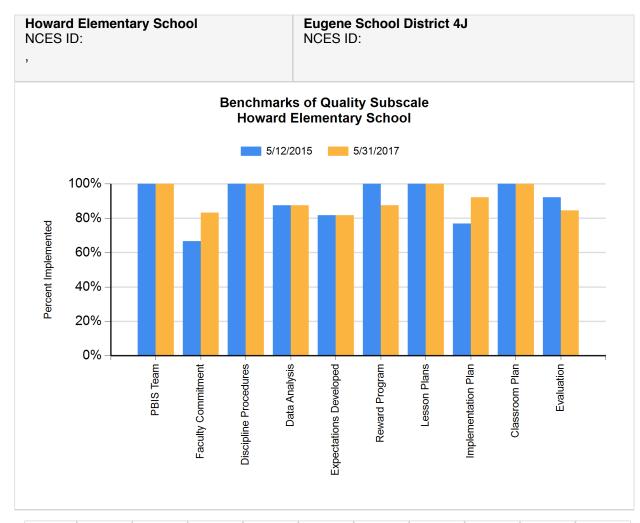

## **Benchmarks of Quality Subscale**

|           | PBIS Team | Faculty<br>Commitment | Discipline<br>Procedures | Data<br>Analysis | Expectations<br>Developed | Reward<br>Program | Lesson<br>Plans | Implementati<br>on Plan | Classroom<br>Plan | Evaluation |
|-----------|-----------|-----------------------|--------------------------|------------------|---------------------------|-------------------|-----------------|-------------------------|-------------------|------------|
| 5/12/2015 | 100%      | 67%                   | 100%                     | 88%              | 82%                       | 100%              | 100%            | 77%                     | 100%              | 92%        |
| 5/31/2017 | 100%      | 83%                   | 100%                     | 88%              | 82%                       | 88%               | 100%            | 92%                     | 100%              | 85%        |