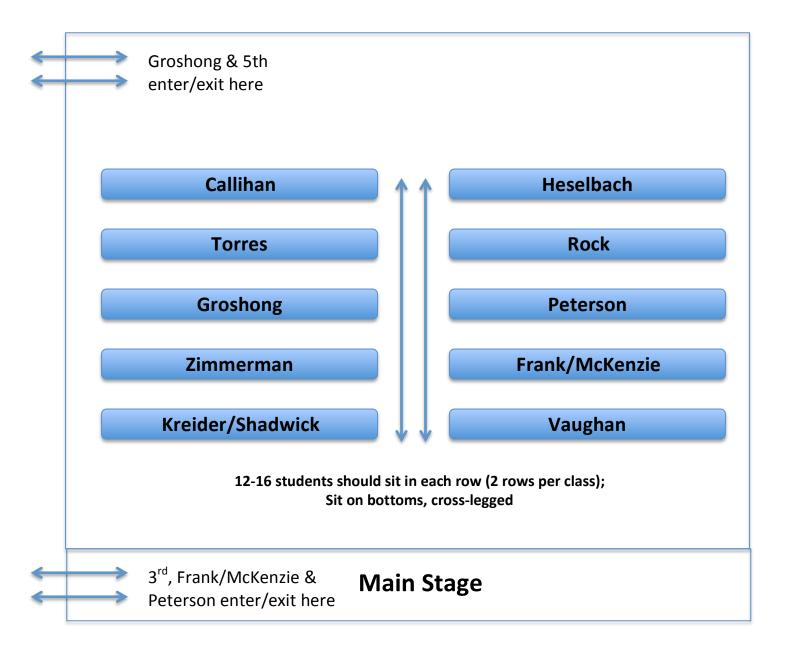

## HOWARD ELEMENTARY ASSEMBLY MAP

| Title of Program: 3-5 PRIDE Assembly (Respect)                 |                                      |                                                                                                                 |
|----------------------------------------------------------------|--------------------------------------|-----------------------------------------------------------------------------------------------------------------|
| Time of Program: 9:10 AM                                       | Date of Program: 2/24/17             |                                                                                                                 |
| Location of Program: Gym                                       | Length of Program: <b>25 minutes</b> | The second se |
| Method of notification: All cla<br>ready and seated by 9:10 AM | A                                    |                                                                                                                 |