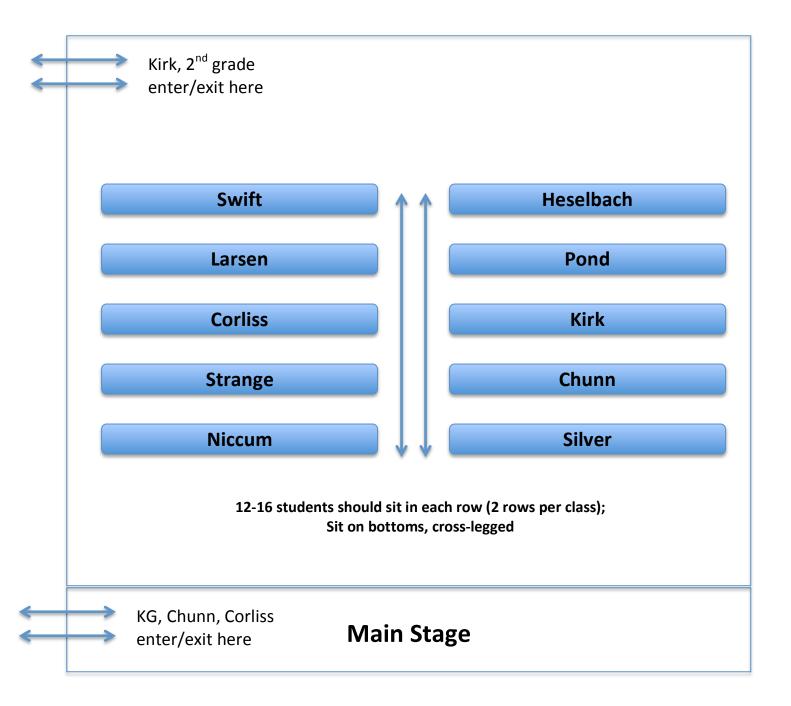

## HOWARD ELEMENTARY ASSEMBLY MAP

| Title of Program: K-2 PRIDE Assembly (Respect) |                                                                                              |                                                                                                                 |
|------------------------------------------------|----------------------------------------------------------------------------------------------|-----------------------------------------------------------------------------------------------------------------|
| Time of Program: 8:40 AM                       | Date of Program: 2/24/17                                                                     |                                                                                                                 |
| Location of Program: <b>Gym</b>                | Length of Program: <b>25 minutes</b>                                                         | The second se |
|                                                | asses should leave for the gym in time so they are<br>. No calls to classrooms will be made. | A                                                                                                               |