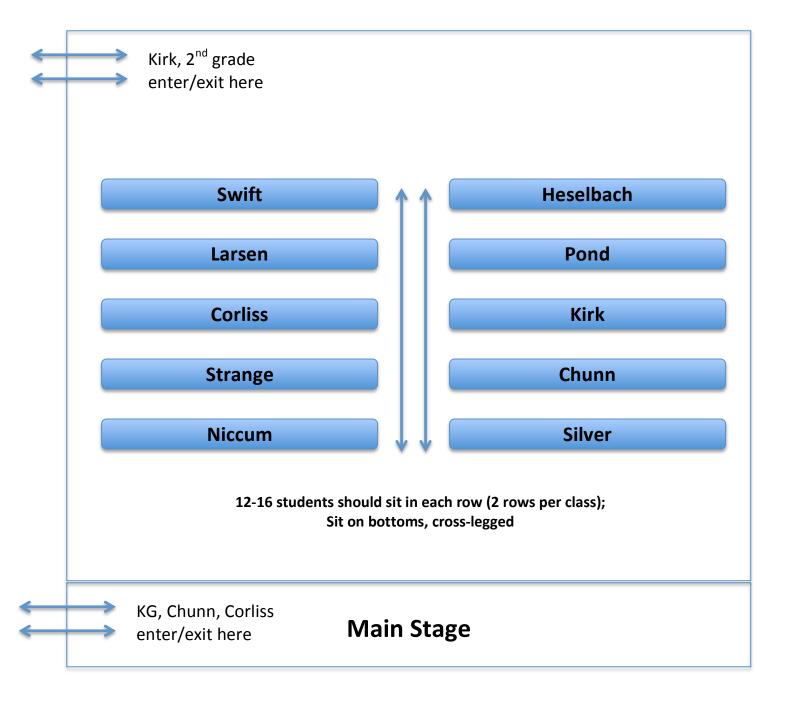

## **HOWARD ELEMENTARY ASSEMBLY MAP**

| Title of Program: K-2 PRIDE Assembly (Perseverance) |                                      |
|-----------------------------------------------------|--------------------------------------|
| Time of Program: 8:45 AM                            | Date of Program: 11/10/16            |
| Location of Program: <b>Gym</b>                     | Length of Program: <b>25 minutes</b> |

Method of notification: All classes should leave for the gym in time so they are ready and seated by 8:45 AM. No calls to classrooms will be made.