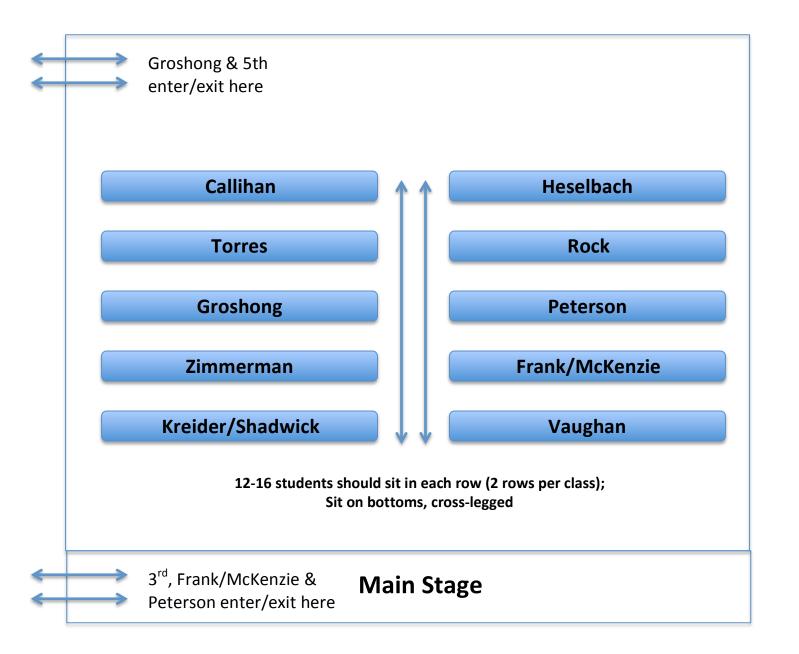

## **HOWARD ELEMENTARY ASSEMBLY MAP**

| Title of Program: 3-5 PRIDE Assembly (Perseverance) |                                      |
|-----------------------------------------------------|--------------------------------------|
| Time of Program: 8:10 AM                            | Date of Program: 11/10/16            |
| Location of Program: <b>Gym</b>                     | Length of Program: <b>25 minutes</b> |

Method of notification: All classes should leave for the gym in time so they are ready and seated by 8:10 AM. No calls to classrooms will be made.