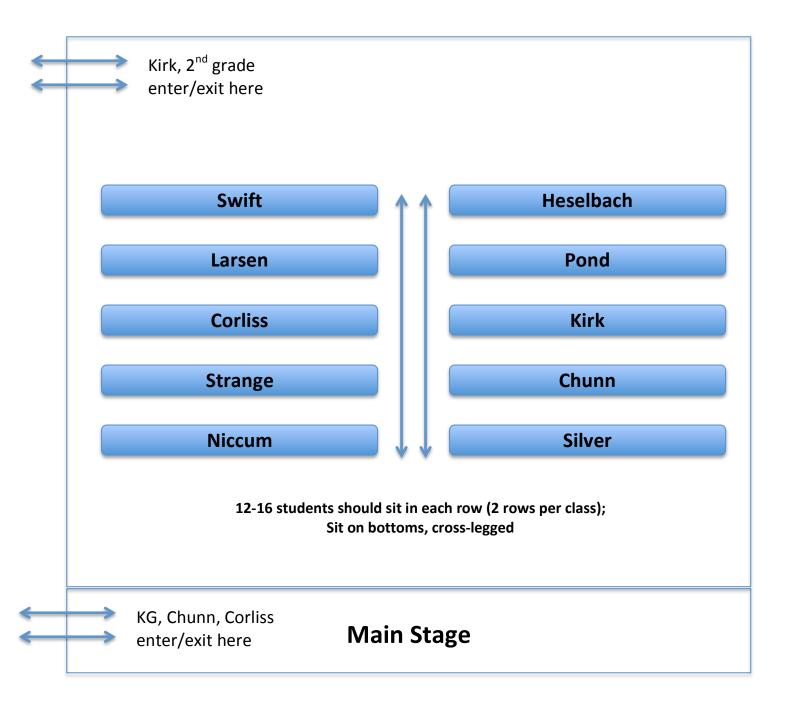

## HOWARD ELEMENTARY ASSEMBLY MAP

| Title of Program: K-2 Dia de los Muetros Assembly |                                                                                              |                                                                                                                                                                                                                                                                                                                                                                                                                                                                                                                                                                                                                                                                                                                                                                                                                                                                                                                                                                                                                                                                                                                                                                                                                                                                                                                                                                                                                                                                                                                                                                                                                                                                                                                                                                                                                                                                                                                                                                                                                                                                                                                                |
|---------------------------------------------------|----------------------------------------------------------------------------------------------|--------------------------------------------------------------------------------------------------------------------------------------------------------------------------------------------------------------------------------------------------------------------------------------------------------------------------------------------------------------------------------------------------------------------------------------------------------------------------------------------------------------------------------------------------------------------------------------------------------------------------------------------------------------------------------------------------------------------------------------------------------------------------------------------------------------------------------------------------------------------------------------------------------------------------------------------------------------------------------------------------------------------------------------------------------------------------------------------------------------------------------------------------------------------------------------------------------------------------------------------------------------------------------------------------------------------------------------------------------------------------------------------------------------------------------------------------------------------------------------------------------------------------------------------------------------------------------------------------------------------------------------------------------------------------------------------------------------------------------------------------------------------------------------------------------------------------------------------------------------------------------------------------------------------------------------------------------------------------------------------------------------------------------------------------------------------------------------------------------------------------------|
| Time of Program: 8:45 AM                          | Date of Program: 10/28/16                                                                    |                                                                                                                                                                                                                                                                                                                                                                                                                                                                                                                                                                                                                                                                                                                                                                                                                                                                                                                                                                                                                                                                                                                                                                                                                                                                                                                                                                                                                                                                                                                                                                                                                                                                                                                                                                                                                                                                                                                                                                                                                                                                                                                                |
| Location of Program: <b>Gym</b>                   | Length of Program: <b>25 minutes</b>                                                         | The second secon |
|                                                   | asses should leave for the gym in time so they are<br>. No calls to classrooms will be made. |                                                                                                                                                                                                                                                                                                                                                                                                                                                                                                                                                                                                                                                                                                                                                                                                                                                                                                                                                                                                                                                                                                                                                                                                                                                                                                                                                                                                                                                                                                                                                                                                                                                                                                                                                                                                                                                                                                                                                                                                                                                                                                                                |