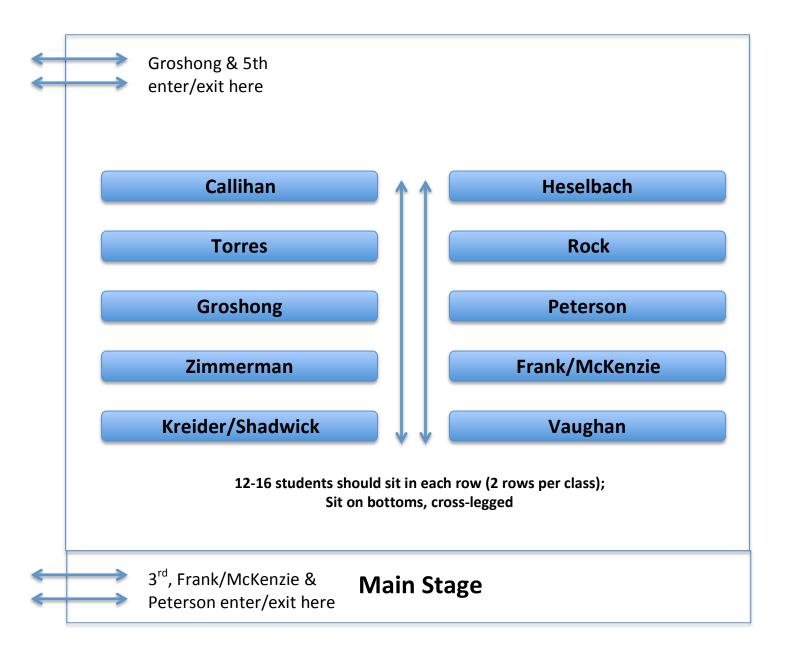

## HOWARD ELEMENTARY ASSEMBLY MAP

| Title of Program: 3-5 Dia de los Muertos Assembly                                                                                                  |                                      |                                                                                                                                                                                                                                                                                                                                                                                                                                                                                                                                                                                                                                                                                                                                                                                                                                                                                                                                                                                                                                                                                                                                                                                                                                                                                                                                                                                                                                                                                                                                                                                                                                                                                                                                                                                                                                                                                                                                                                                                                                                                                                                                |
|----------------------------------------------------------------------------------------------------------------------------------------------------|--------------------------------------|--------------------------------------------------------------------------------------------------------------------------------------------------------------------------------------------------------------------------------------------------------------------------------------------------------------------------------------------------------------------------------------------------------------------------------------------------------------------------------------------------------------------------------------------------------------------------------------------------------------------------------------------------------------------------------------------------------------------------------------------------------------------------------------------------------------------------------------------------------------------------------------------------------------------------------------------------------------------------------------------------------------------------------------------------------------------------------------------------------------------------------------------------------------------------------------------------------------------------------------------------------------------------------------------------------------------------------------------------------------------------------------------------------------------------------------------------------------------------------------------------------------------------------------------------------------------------------------------------------------------------------------------------------------------------------------------------------------------------------------------------------------------------------------------------------------------------------------------------------------------------------------------------------------------------------------------------------------------------------------------------------------------------------------------------------------------------------------------------------------------------------|
| Time of Program: 8:10 AM                                                                                                                           | Date of Program: 10/28/16            |                                                                                                                                                                                                                                                                                                                                                                                                                                                                                                                                                                                                                                                                                                                                                                                                                                                                                                                                                                                                                                                                                                                                                                                                                                                                                                                                                                                                                                                                                                                                                                                                                                                                                                                                                                                                                                                                                                                                                                                                                                                                                                                                |
| Location of Program: Gym                                                                                                                           | Length of Program: <b>25 minutes</b> | The second secon |
| Method of notification: All classes should leave for the gym in time so they are ready and seated by 8:10 AM. No calls to classrooms will be made. |                                      |                                                                                                                                                                                                                                                                                                                                                                                                                                                                                                                                                                                                                                                                                                                                                                                                                                                                                                                                                                                                                                                                                                                                                                                                                                                                                                                                                                                                                                                                                                                                                                                                                                                                                                                                                                                                                                                                                                                                                                                                                                                                                                                                |