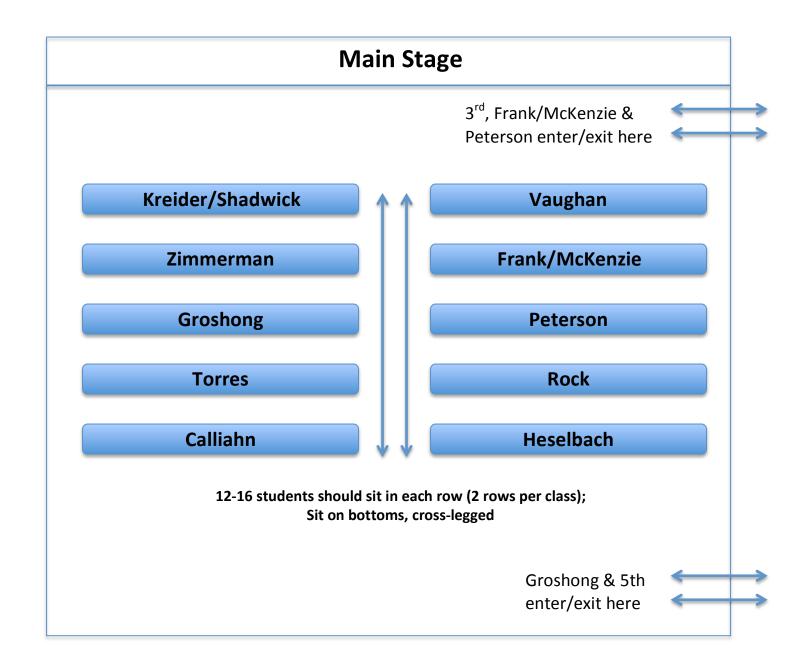

## **HOWARD ELEMENTARY ASSEMBLY MAP**

| Title of Program: 3-5 Cookie Dough Fundraiser Kick-Off Assembly |                                      |
|-----------------------------------------------------------------|--------------------------------------|
| Time of Program: 8:10 AM                                        | Date of Program: 9/21/16             |
| Location of Program: <b>Gym</b>                                 | Length of Program: <b>25 minutes</b> |

Method of notification: All classes should leave for the gym in time so they are ready and seated by 8:10 AM. No calls to classrooms will be made.