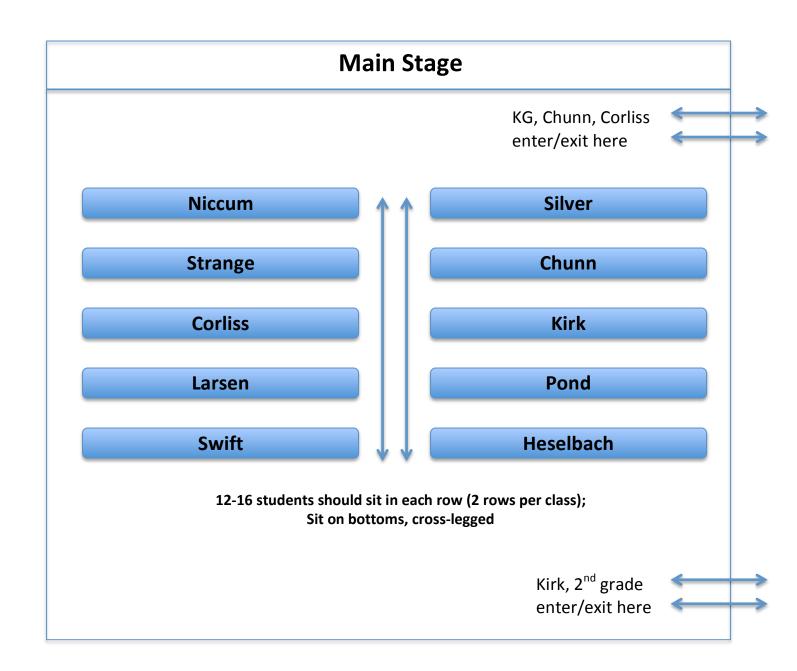

## **HOWARD ELEMENTARY ASSEMBLY MAP**

| Title of Program: K-2 Cookie Dough Fundraiser Kick-Off Assembly |                                      |
|-----------------------------------------------------------------|--------------------------------------|
| Time of Program: 8:45 AM                                        | Date of Program: 9/21/16             |
| Location of Program: <b>Gym</b>                                 | Length of Program: <b>25 minutes</b> |

Method of notification: All classes should leave for the gym in time so they are ready and seated by 8:45 AM. No calls to classrooms will be made.