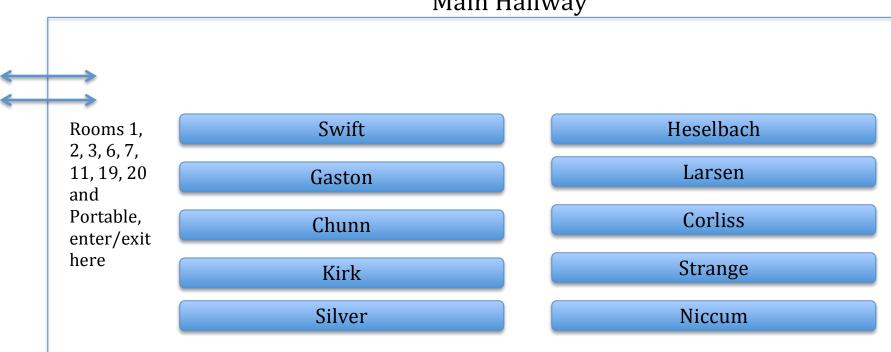

#### **HOWARD ELEMENTARY ASSEMBLY MAP**

| Title of Program: 3-5 Ems Reading Incentive Program Kick-Off Assembly |  |
|-----------------------------------------------------------------------|--|
| Date of Program: 3/2/16                                               |  |
| Length of Program: 25 minutes                                         |  |
|                                                                       |  |

Method of notification: **Individual Classrooms will be called by the office to report to the gymnasium. Classes will begin being called down at approx. 9:35.** 

### Main Hallway

Rooms 13, 14, 15, 16, 17, 18 enter/e xit here

Rooms 1, 2, 3, 6, 7, 11, 19, 20 and Portable, enter/exit here

Heselbach

Rock

Callihan

Peterson/Patterson

Groshong

Zimmerman

Frank

Kreider

Rooms 1-3 enter/exit on

clear days