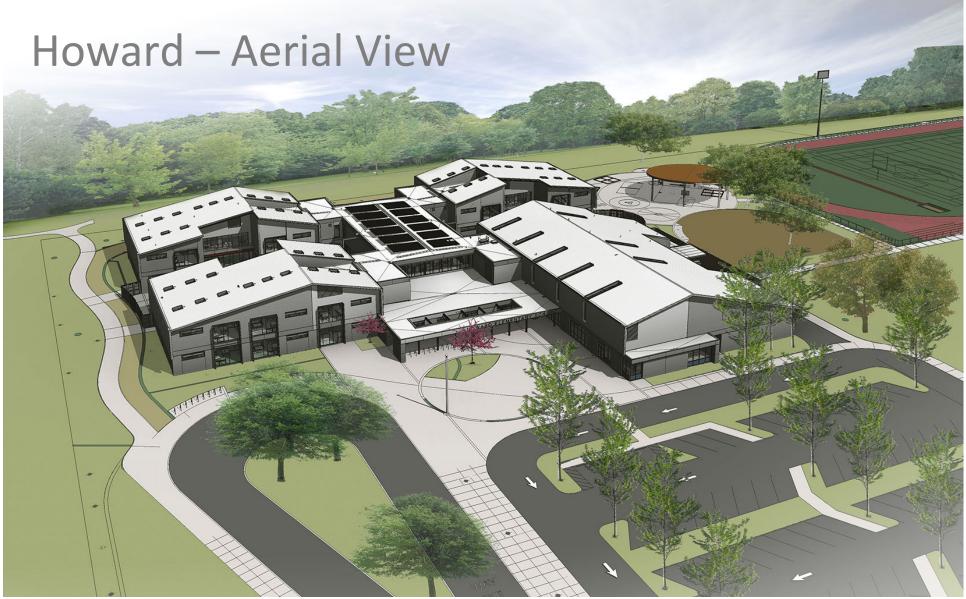

## Eugene 4J School District

Howard Elementary School Replacement Project

Project Status Update – November 2, 2015









### Howard – Current Site Plan











# Howard – Site Learning Features











#### Howard – Site Sustainable Features











#### Howard – Current First Floor Plan











### Howard – Current Second Floor Plan











# Howard – Floor Plan Learning Features











## Howard – Building Sustainability Features













# Howard – Construction Progress





Classroom wing B

Classroom wing C









# Howard – Construction Progress







Interior Classroom wing C









# Honoring the Old School











# Dedicating the New School











## Howard – Construction Video

http://www.4j.lane.edu/communications/bond/news/howard/









## Thank you!