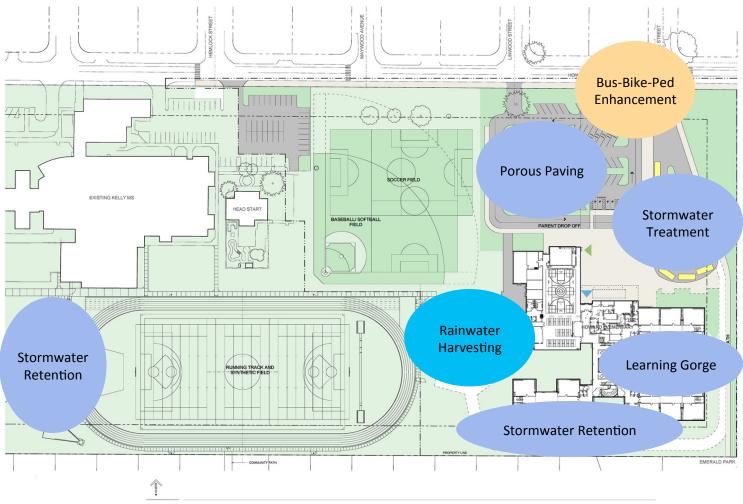

## Eugene 4J School District

Howard Elementary School Replacement Project

Project Status Update – November 2, 2015









### Howard – Current Site Plan











# Howard – Site Learning Features











#### Howard – Site Sustainable Features











#### Howard – Current First Floor Plan











### Howard – Current Second Floor Plan











# Howard – Floor Plan Learning Features











## Howard – Building Sustainability Features













# Howard – Construction Progress





Classroom wing B

Classroom wing C









# Howard – Construction Progress







Interior Classroom wing C









# Honoring the Old School











# Dedicating the New School











## Howard – Construction Video

http://www.4j.lane.edu/communications/bond/news/howard/









## Thank you!