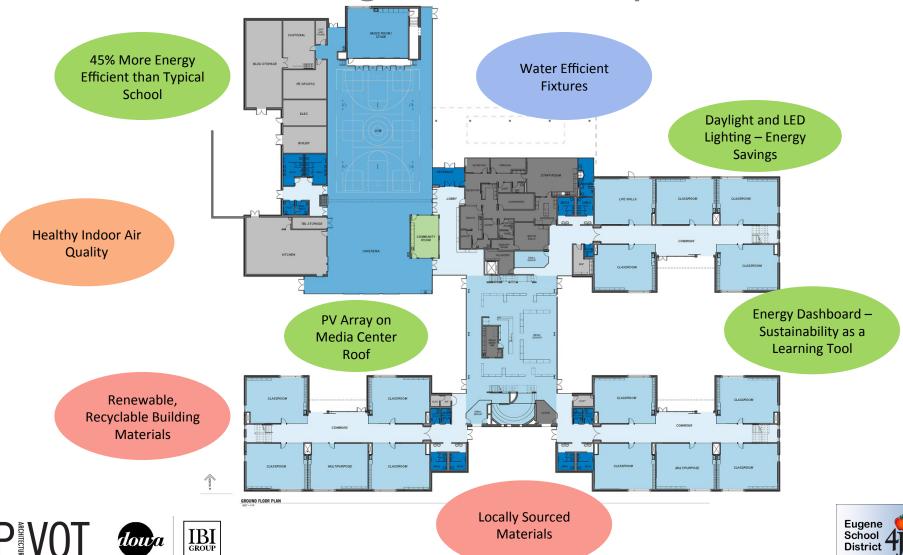

## Eugene 4J School District

Howard Elementary School Replacement Project

Project Status Update – November 2, 2015









### Howard – Current Site Plan











# Howard – Site Learning Features











#### Howard – Site Sustainable Features











#### Howard – Current First Floor Plan











### Howard – Current Second Floor Plan











# Howard – Floor Plan Learning Features











## Howard – Building Sustainability Features













# Howard – Construction Progress





Classroom wing B

Classroom wing C









# Howard – Construction Progress







Interior Classroom wing C









# Honoring the Old School











# Dedicating the New School











## Howard – Construction Video

http://www.4j.lane.edu/communications/bond/news/howard/









## Thank you!