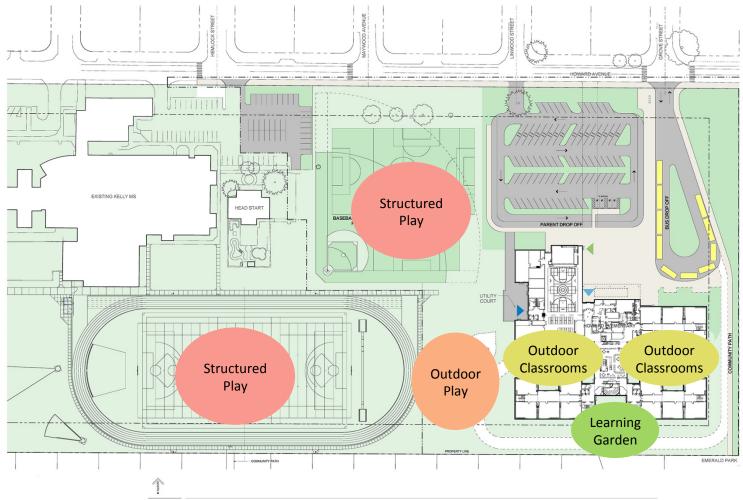

## Eugene 4J School District

Howard Elementary School Replacement Project

Project Status Update – November 2, 2015









### Howard – Current Site Plan











# Howard – Site Learning Features











#### Howard – Site Sustainable Features











#### Howard – Current First Floor Plan











### Howard – Current Second Floor Plan











# Howard – Floor Plan Learning Features











## Howard – Building Sustainability Features













# Howard – Construction Progress





Classroom wing B

Classroom wing C









# Howard – Construction Progress







Interior Classroom wing C









# Honoring the Old School











# Dedicating the New School











## Howard – Construction Video

http://www.4j.lane.edu/communications/bond/news/howard/









## Thank you!