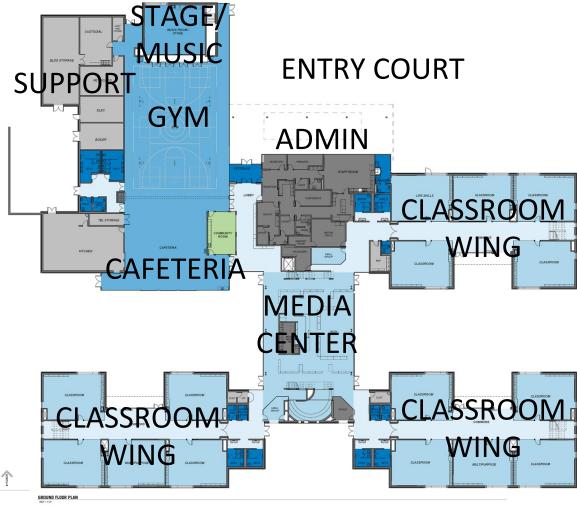

## Eugene 4J School District

Howard Elementary School Replacement Project

Project Status Update – November 2, 2015









### Howard – Current Site Plan











# Howard – Site Learning Features











#### Howard – Site Sustainable Features











#### Howard – Current First Floor Plan











### Howard – Current Second Floor Plan











# Howard – Floor Plan Learning Features











## Howard – Building Sustainability Features













# Howard – Construction Progress





Classroom wing B

Classroom wing C









# Howard – Construction Progress







Interior Classroom wing C









# Honoring the Old School











# Dedicating the New School











## Howard – Construction Video

http://www.4j.lane.edu/communications/bond/news/howard/









## Thank you!