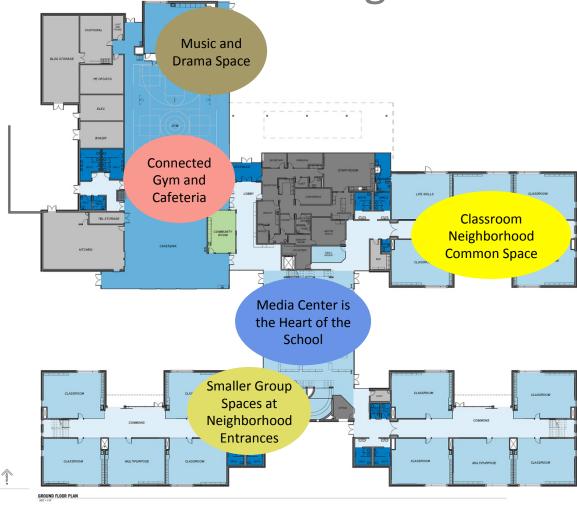

## Eugene 4J School District

Howard Elementary School Replacement Project

Project Status Update – November 2, 2015









### Howard – Current Site Plan











# Howard – Site Learning Features











#### Howard – Site Sustainable Features











#### Howard – Current First Floor Plan











### Howard – Current Second Floor Plan











# Howard – Floor Plan Learning Features











## Howard – Building Sustainability Features













# Howard – Construction Progress





Classroom wing B

Classroom wing C









# Howard – Construction Progress







Interior Classroom wing C









# Honoring the Old School











# Dedicating the New School











## Howard – Construction Video

http://www.4j.lane.edu/communications/bond/news/howard/









## Thank you!