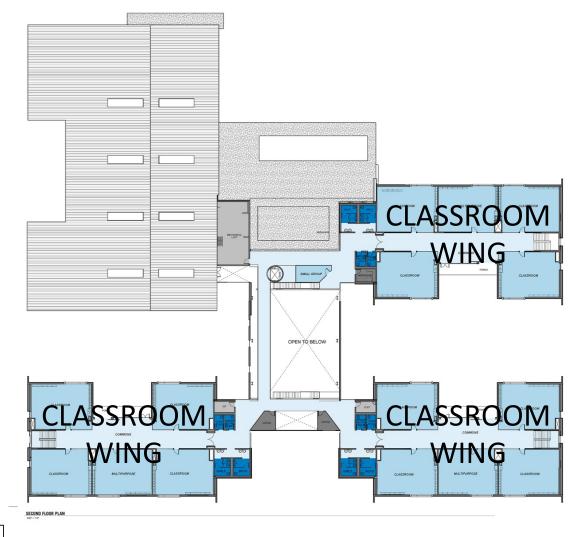

## Eugene 4J School District

Howard Elementary School Replacement Project

Project Status Update – November 2, 2015









### Howard – Current Site Plan











# Howard – Site Learning Features











#### Howard – Site Sustainable Features











#### Howard – Current First Floor Plan











### Howard – Current Second Floor Plan











# Howard – Floor Plan Learning Features











## Howard – Building Sustainability Features













# Howard – Construction Progress





Classroom wing B

Classroom wing C









# Howard – Construction Progress







Interior Classroom wing C









# Honoring the Old School











# Dedicating the New School











## Howard – Construction Video

http://www.4j.lane.edu/communications/bond/news/howard/









## Thank you!