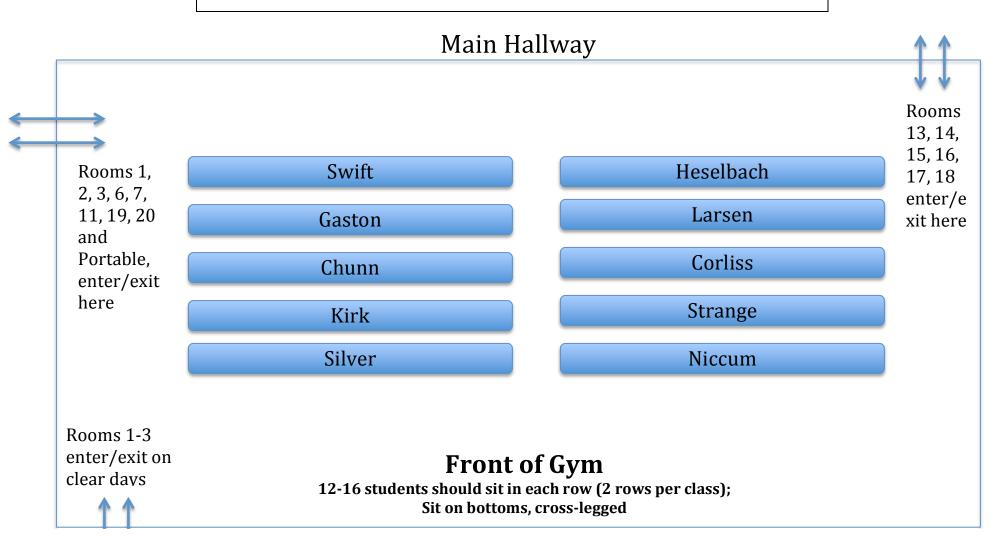

## HOWARD ELEMENTARY ASSEMBLY MAP

| Title of Program: K-2 PRIDE Assembly                                                                                                                         |                                      |  |
|--------------------------------------------------------------------------------------------------------------------------------------------------------------|--------------------------------------|--|
| Time of Program: 9:10 AM (Tentative Time)                                                                                                                    | Date of Program: <b>11/04/15</b>     |  |
| Location of Program: Gym                                                                                                                                     | Length of Program: <b>25 minutes</b> |  |
| Method of notification: Individual Classrooms will be called by the office to report to the gymnasium. Classes will begin being called down at approx. 9:00. |                                      |  |