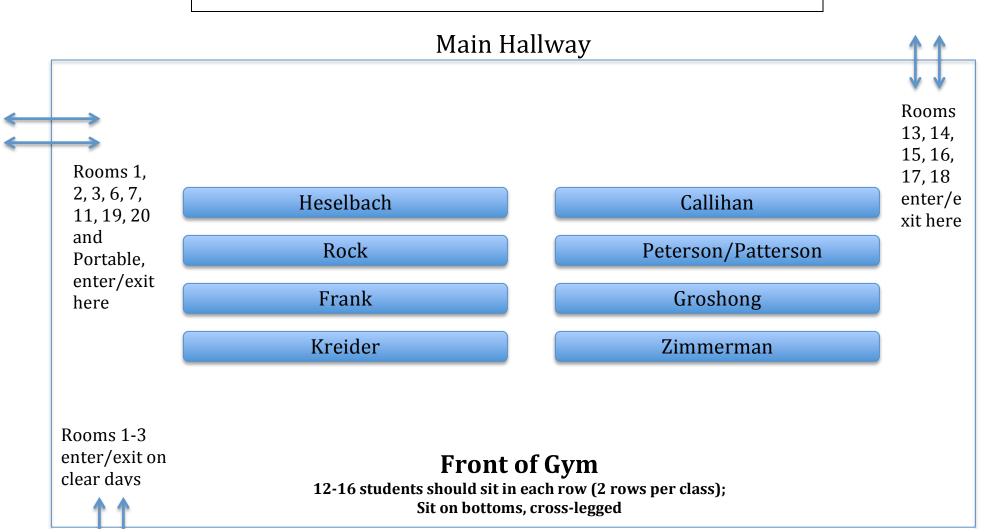

## HOWARD ELEMENTARY ASSEMBLY MAP

| Title of Program: <b>3-5 PRIDE Assembly</b>                                                                                                                  |                                      |
|--------------------------------------------------------------------------------------------------------------------------------------------------------------|--------------------------------------|
| Time of Program: 9:40 AM (Tentative Time)                                                                                                                    | Date of Program: <b>11/04/15</b>     |
| Location of Program: <b>Gym</b>                                                                                                                              | Length of Program: <b>25 minutes</b> |
| Method of notification: Individual Classrooms will be called by the office to report to the gymnasium. Classes will begin being called down at approx. 9:30. |                                      |