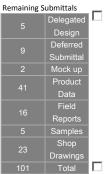

#### 0-5 Submittals Information

9/2 - Reviewed attached submittal awaiting review log dated 9/1/15 (see attached). See submittal matrix for remaining submittals.

062000 - Finished Carpentry - Samples of the wood panel core material and salvaged wood were provided to Pivot. A sample of the wood veneer WSCT-1 is still required.