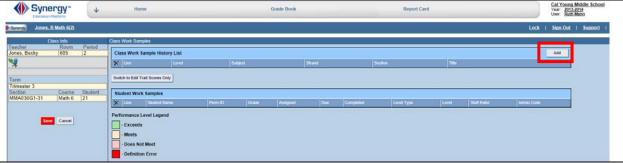

From TeacherVue click on the green circle Additional Views arrow. In the drop-down you will see Work Samples as an option.

2. On the Class Work Sample History List begin by clicking the Add button to create your work sample.

🔻 🚆 🦓 📂 ኞ 🗟 🕥 🕜

Enter all fields of the Add Class Work Sample screen and click the Save button. 3.

To enter scores for your class click on the desired line from the Class Work Sample 4. History List. A list of students will appear.

5. Before entering scores click the button "Switch to Edit Trait Scores Only" located under the Class Work Sample History List.

Trait scores drop-down lists will appear and can be populated by using your keyboard to type the score number or your mouse to choose the value. Each field can be advanced through using your Tab key if you prefer keyboard shortcuts. Notice you may not see your entire class listed on the screen but you will have additional pages to scroll through located at the bottom of your student list.