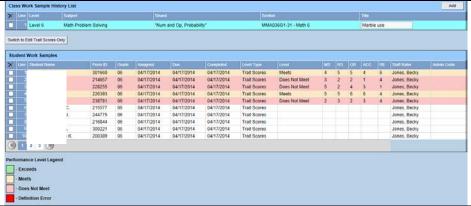

Upon saving the Performance Level is automatically calculated. The Performance Level Legend is located at the bottom of your screen. (As in Step #4 above you must choose the desired work sample from the Class Work Sample History List to see your students.)

7. Be aware that clicking the delete box to the left of the Class Work Sample History List will delete not only the work sample but the scores that have been entered when you Save the screen.

8. The "delete" box to the left of the student name in the Student Work Samples section of the screen will remove any scores that have been entered for the student. The student will not be deleted from the list.