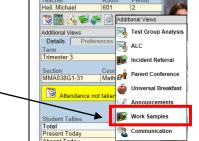

From TeacherVue click on the green circle Additional Views arrow. In the drop-down you will see Work Samples as an option.

2. On the Class Work Sample History List begin by clicking the Add button to create your work sample.