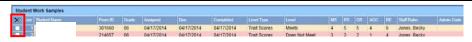

5. Before entering scores click the button "Switch to Edit Trait Scores Only" located under the Class Work Sample History List.

Trait scores drop-down lists will appear and can be populated by using your keyboard to type the score number or your mouse to choose the value. Each field can be advanced through using your Tab key if you prefer keyboard shortcuts. Notice you may not see your entire class listed on the screen but you will have additional pages to scroll through located at the bottom of your student list.

6. Once you have finished you will click the red <u>Save</u> button on the left of your screen. We <u>highly</u> recommend that you save your work before scrolling through to your next page of students on your Student Work Samples list.

7. Be aware that clicking the delete box to the left of the Class Work Sample History List will delete not only the work sample but the scores that have been entered when you Save the screen.

8. The "delete" box to the left of the student name in the Student Work Samples section of the screen will remove any scores that have been entered for the student. The student will not be deleted from the list.