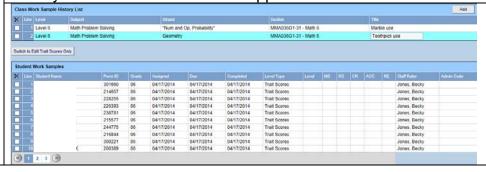

Upon saving the Performance Level is automatically calculated. The Performance Level Legend is located at the bottom of your screen. (As in Step #4 above you must choose the desired work sample from the Class Work Sample History List to see your students.)

7. Be aware that clicking the delete box to the left of the Class Work Sample History List will delete not only the work sample but the scores that have been entered when you Save the screen.

8. The "delete" box to the left of the student name in the Student Work Samples section of the screen will remove any scores that have been entered for the student. The student will not be deleted from the list.