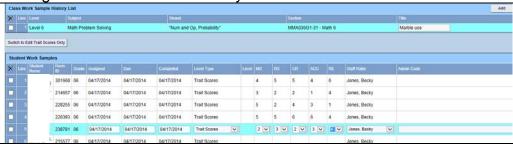

5. Before entering scores click the button "Switch to Edit Trait Scores Only" located under the Class Work Sample History List.

Trait scores drop-down lists will appear and can be populated by using your keyboard to type the score number or your mouse to choose the value. Each field can be advanced through using your Tab key if you prefer keyboard shortcuts. Notice you may not see your entire class listed on the screen but you will have additional pages to scroll through located at the bottom of your student list.

6. Once you have finished you will click the red <u>Save</u> button on the left of your screen. We <u>highly</u> recommend that you save your work before scrolling through to your next page of students on your Student Work Samples list.