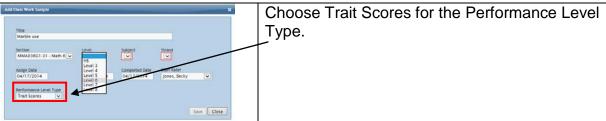

🔻 🚆 🦓 📂 ኞ 🗟 🕥 🕜

Enter all fields of the Add Class Work Sample screen and click the Save button. 3.

To enter scores for your class click on the desired line from the Class Work Sample 4. History List. A list of students will appear.