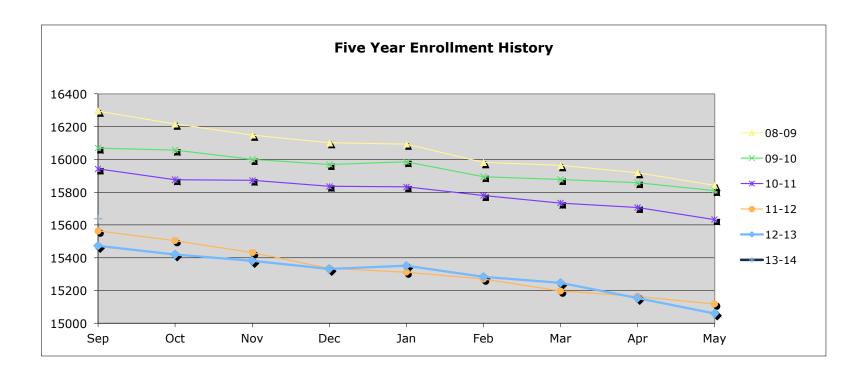

| FIVE YEAR ENROLLMENT HISTO | DRY                                            | 08-09   | 09-10          | 10-11          | 11-12          | 12-13         | 13-14             |            |        |
|----------------------------|------------------------------------------------|---------|----------------|----------------|----------------|---------------|-------------------|------------|--------|
| (K@0.5)                    | Sep                                            | 16294.0 | 16068.5        | 15942.5        | 15,563.5       | 15,472.0      | 15,636.5          |            |        |
|                            | Oct                                            | 16217.0 | 16056.5        | 15876.0        | 15,503.5       | 15,419.5      |                   |            |        |
|                            | Nov                                            | 16148.0 | 16000.0        | 15873.0        | 15,431.5       | 15,381.0      |                   |            |        |
|                            | Dec                                            | 16101.5 | 15968.5        | 15835.5        | 15,334.5       | 15,331.5      |                   |            |        |
|                            | Jan                                            | 16094.0 | 15986.0        | 15832.5        | 15,311.5       | 15,351.5      |                   |            |        |
|                            | Feb                                            | 15981.5 | 15893.5        | 15779.5        | 15,270.0       | 15,284.0      |                   |            |        |
|                            | Mar                                            | 15964.5 | 15878.5        | 15733.0        | 15,197.0       | 15,246.5      |                   |            |        |
|                            | Apr                                            | 15919.5 | 15857.0        | 15706.5        | 15,163.0       | 15,153.0      |                   |            |        |
|                            | May                                            | 15841.5 | 15809.5        | 15632.5        | 15,117.0       | 15,058.5      |                   | 5 yr total | 1235.5 |
|                            | loss over school year<br>loss from Sep to Sept |         | 259.0<br>225.5 | 310.0<br>126.0 | 446.5<br>379.0 | 413.5<br>91.5 | 15636.5<br>-164.5 | 5 yr avg.  | 376.3  |