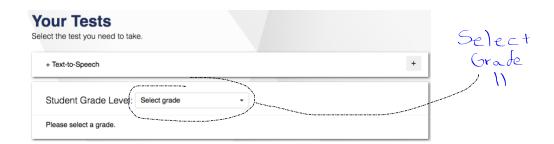

Go to back side.....

## 3. Choose between the:

- Math CAT Training Test (CAT stands for Computer Adaptive Test)
- Math CAT Sample Test
- Math PT Sample Test (Performance Task Practice)

4. Follow the log-in prompts. Choose "Select" and then "Begin the test".