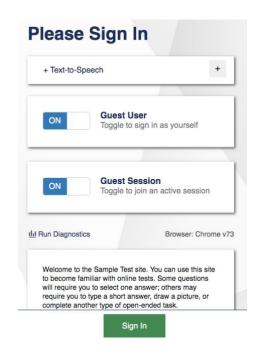

## **DIRECTIONS FOR STUDENTS:**

1. Follow this tinyurl to the Student Sample Test portal: http://tinyurl.com/osas4jscience

Leave the window as shown on the left. Then select "Sign In"

2. As a guest user you should not have to enter any SSID number.

Go to back side.....