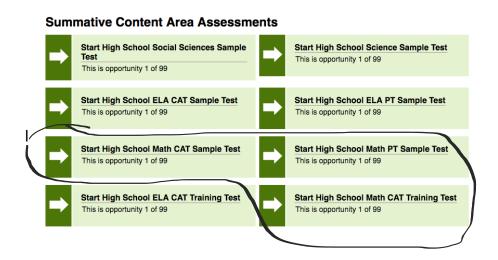

## 3. Choose between the:

- Math CAT Training Test (CAT stands for Computer Adaptive Test)
- Math CAT Sample Test
- Math PT Sample Test (Performance Task Practice)

4. Follow the log-in prompts. Choose "Select" and then "Begin the test".