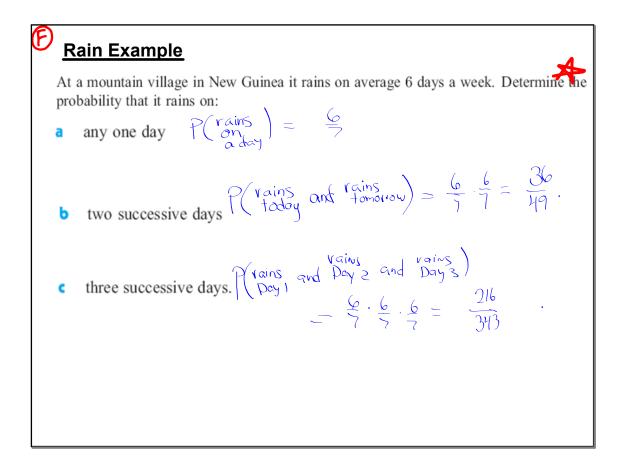

Goal: Calculate Simple Probability ..... Calculate Compound Probability Pick up a handour

We'll look at Tree Diagrams and probability the next class.... but for now we will look at....

> Compound Probability