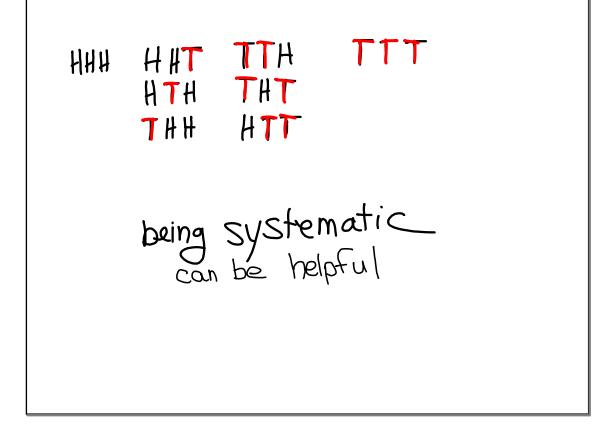

TOS COINS at a time What is the probability of getting exactly 2 tails? List all of the outcomes Strategy :

If you have 4 books with Authors Ben, Tammy, Chip, and Tanya If you line the books up randomly on a shelf, what is the probability the female authors will be adjacent?