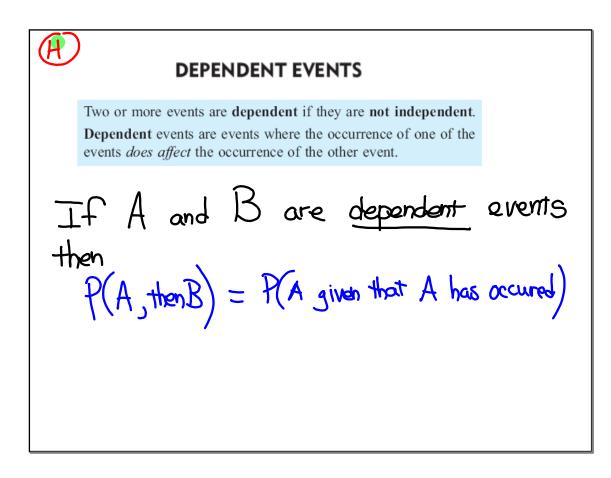

## **CONDITIONAL PROBABILITY :** Multiplication

Probability (Spade #1) times Probability (Spade 2)

$$\frac{13}{52} \cdot \frac{12}{51} = .0588$$