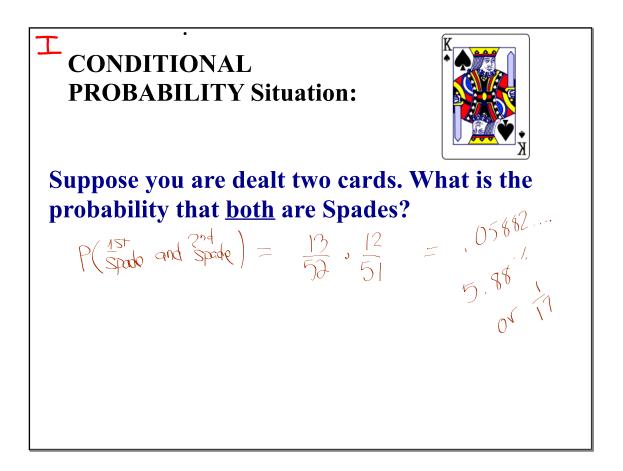

The chance of getting 1 Spade is 13/52 since: There are 13 total spades and 52 total cards

IMPORTANT: Probability has changed!! After getting Spade #1, there are only 12 Spades left and there are only 51 cards left. Probability of the second spade 12/51

## **CONDITIONAL PROBABILITY :** Multiplication

Probability (Spade #1) times Probability (Spade 2)

$$\frac{13}{52} \cdot \frac{12}{51} = .0588$$