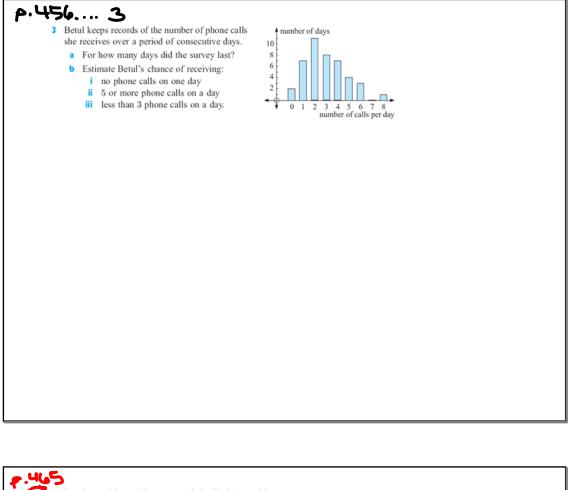

etul keeps records of the number of phone calls 3 number of days she receives over a period of consecutive days. 10 a For how many days did the survey last? 8 2+7+11+ **b** Estimate Betul's chance of receiving: 6 4 i no phone calls on one day 2 ii 5 or more phone calls on a day iii less than 3 phone calls on a day. 0 1 2 3 4 5 6 7 8 number of calls per day 3+0 i)  $P(0) = \frac{2}{43} = 0.047$ ii)  $P(0) = \frac{2}{43} = 0.047$ iii)  $P(25 \text{ calls}) = \frac{443+044}{43} = \frac{10}{43} = \frac{186}{43}$ number of calls per day  $\frac{(11)}{(11)} P(43) = \frac{2+7+1}{43} = \frac{20}{43} = 0.465$ 4 Pat does a lot of travelling in her car and she keeps
The part of the part of the lot of the l Days between Frequency records on how often she fills her car with petrol. refills The table alongside shows the frequencies of the  $\frac{1}{2}$ 37number of days between refills. Estimate the like-81 lihood that: 3 48 4 17a there is a four day gap between refills 56ь there is at least a four day gap between refills. 6 1 Total frequency = 37+81+48+17+6+1 a)  $\frac{17}{190} = 0.089$ 6) 17+6+ = 0,126 = ]