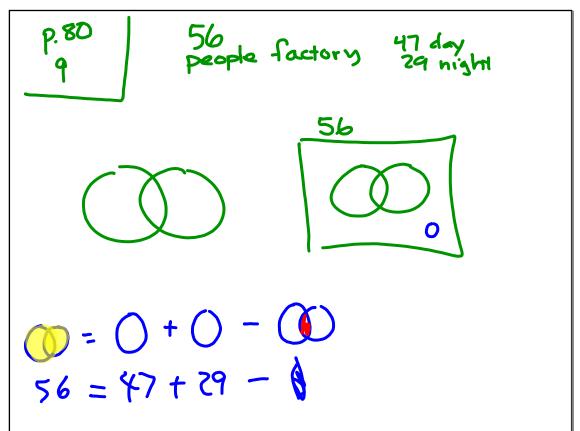

| 13             | 13     |  |
| D      | 28        | 33          | 9              | 10     |  |
| Е      | 40        | 39          | 7              | 4      |  |
| Total  | 201       | 214         | 48             | 44     |  |
|        |           |             |                |        |  |

- b What is the probability that a randomly chosen 15 year old student at school E is a smoker?
- c If a 15 year old is chosen at random from the five schools, what is the probability that he or she is a smoker?



4 A dart board has 36 sectors, labelled 1 to 36. Determine the probability that a dart thrown at the board hits:

- a multiple of 4
- b a number between 6 and 9 inclusive
- c a number greater than 20
- d
- 9 a multiple of 13
- a multiple of 13an odd number that is a multiple of 3.









etul keeps records of the number of phone calls 3 number of days she receives over a period of consecutive days. 10 a For how many days did the survey last? 8 2+7+11+ **b** Estimate Betul's chance of receiving: 6 4 i no phone calls on one day 2 ii 5 or more phone calls on a day iii less than 3 phone calls on a day. 0 1 2 3 4 5 6 7 8 number of calls per day 3+0 i)  $P(0) = \frac{2}{43} = 0.047$ ii)  $P(0) = \frac{2}{43} = 0.047$ iii)  $P(25 \text{ calls}) = \frac{443+044}{43} = \frac{10}{43} = \frac{186}{43}$ number of calls per day  $\frac{(11)}{(11)} P(43) = \frac{2+7+1}{43} = \frac{20}{43} = 0.465$ 4 Pat does a lot of travelling in her car and she keeps
The part of the part of the lot of the l Days between Frequency records on how often she fills her car with petrol. refills The tabl