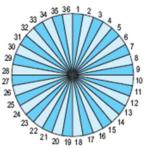

4 A dart board has 36 sectors, labelled 1 to 36. Determine the probability that a dart thrown at the board hits:

- a multiple of 4
- b a number between 6 and 9 inclusive
- c a number greater than 20
- d
- 9 a multiple of 13
- a multiple of 13an odd number that is a multiple of 3.