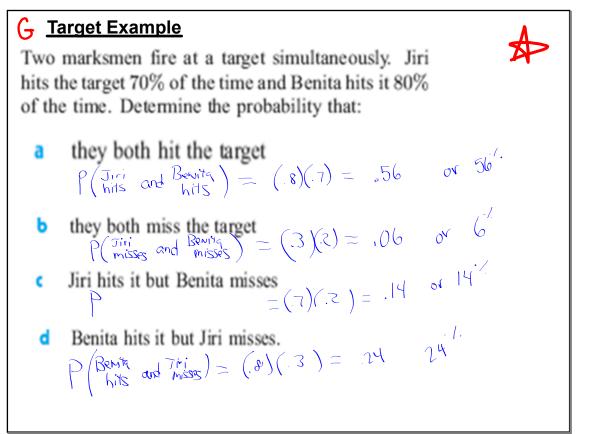

Goal: Calculate Simple Probability ..... Calculate Compound Probability Pick up a handour

We'll look at Tree Diagrams and probability the next class.... but for now we will look at....

> Compound Probability