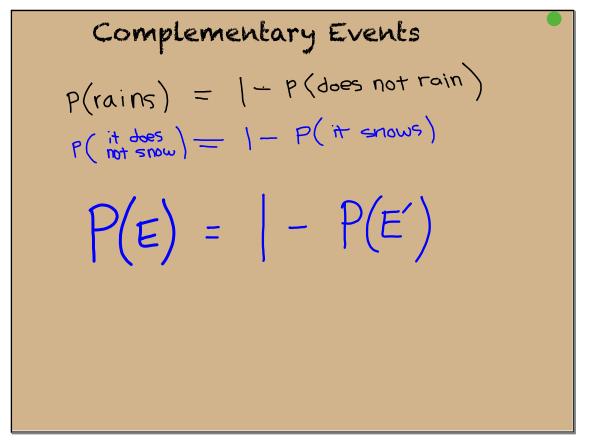

Goal: Calculate Simple Probability ..... Calculate Compound Probability Pick up a handour

We'll look at Tree Diagrams and probability the next class.... but for now we will look at....

> Compound Probability