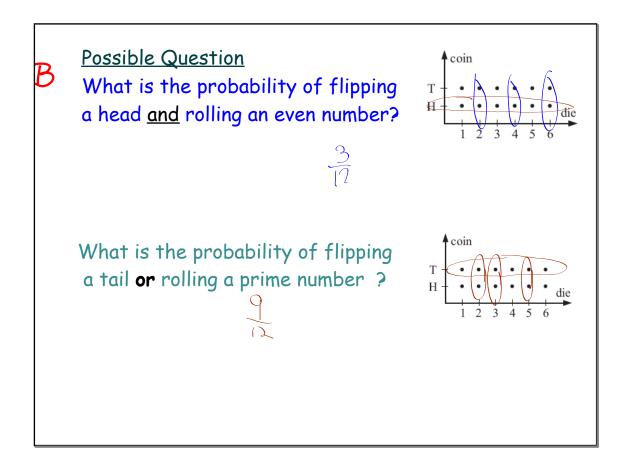

Goal: Calculate Simple Probability ..... Calculate Compound Probability Pick up a handour

We'll look at Tree Diagrams and probability the next class.... but for now we will look at....

> Compound Probability