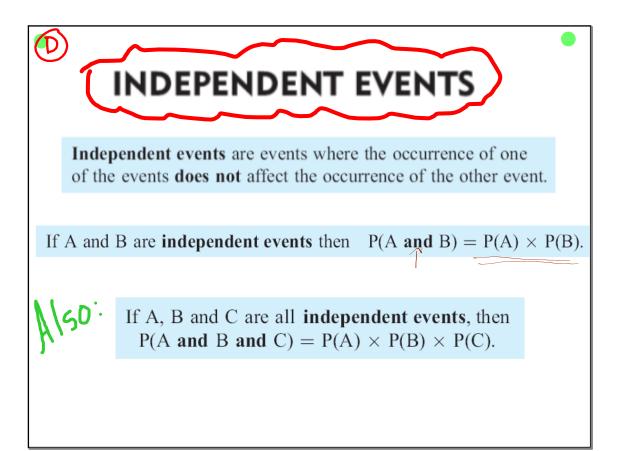

The chance of getting 1 Spade is 13/52 since: There are 13 total spades and 52 total cards

IMPORTANT: Probability has changed!! After getting Spade #1, there are only 12 Spades left and there are only 51 cards left. Probability of the second spade 12/51

## **CONDITIONAL PROBABILITY :** Multiplication

Probability (Spade #1) times Probability (Spade 2)

$$\frac{13}{52} \cdot \frac{12}{51} = .0588$$