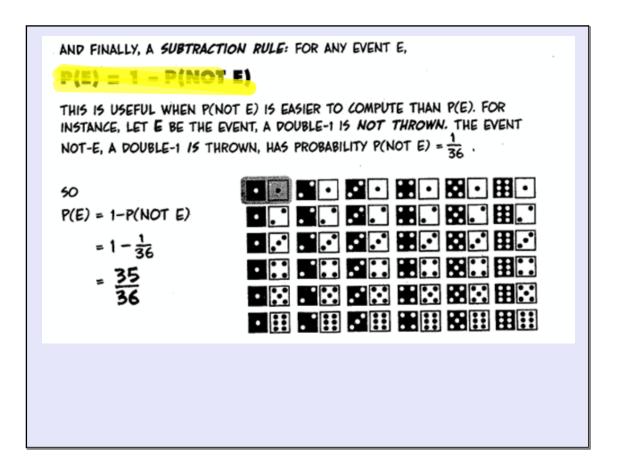

| 36+1940+1<br>9497                                                              | 248+                                       | 60+3                     | <u> </u> | - <u>0,</u> | 372 |  |





TOS COINS at a time What is the probability of getting exactly 2 tails? List all of the outcomes Strategy :



If you have 4 books with Authors Ben, Tammy, Chip, and Tanya If you line the books up randomly on a shelf, what is the probability the female authors will be adjacent?

Goal: Calculate Simple Probability ..... Calculate Compound Probability Pick up a handour











We'll look at Tree Diagrams and probability the next class.... but for now we will look at....

> Compound Probability

















The chance of getting 1 Spade is 13/52 since: There are 13 total spades and 52 total cards

IMPORTANT: Probability has changed!! After getting Spade #1, there are only 12 Spades left and there are only 51 cards left. Probability of the second spade 12/51

## **CONDITIONAL PROBABILITY :** Multiplication

Probability (Spade #1) times Probability (Spade 2)

$$\frac{13}{52} \cdot \frac{12}{51} = .0588$$